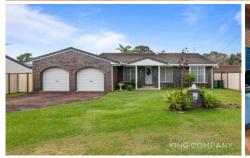

#### 18 Galena Court Bethania QLD

Situated in a quiet cul-de-sac location, with beautiful high ceilings & open-plan living areas!

#### OUTDOOR

- ? 2270m2 riverfront block
- ? Double lock up garage with drive-thru access