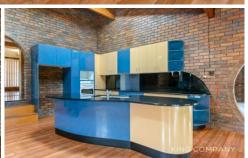

#### INDOOR

- ? Vibrant kitchen with electric cooking, dishwasher & breakfast bar
- ? Open plan dining & living space, with built-in bar (air-conditioned)
- ? Lounge area with vaulted ceilings + fireplace & air-conditioning
- ? All bedrooms with built-in wardrobes & air-conditioning
- ? Master bedroom with ensuite & air-conditioning
- ? All living spaces open to the large alfresco verandah