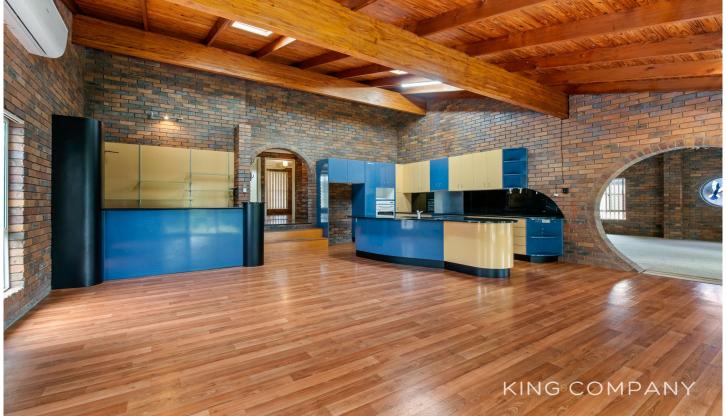

#### INDOOR

- ? Vibrant kitchen with electric cooking, dishwasher & breakfast bar
- ? Open plan dining & living space, with built-in bar (air-conditioned)
- ? Lounge area with vaulted ceilings + fireplace & air-conditioning
- ? All bedrooms with built-in wardrobes & air-conditioning
- ? Master bedroom with ensuite & air-conditioning
- ? All living spaces open to the large alfresco verandah