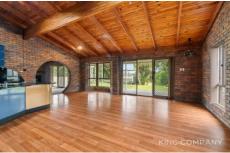

#### INDOOR

- ? Vibrant kitchen with electric cooking, dishwasher & breakfast bar
- ? Open plan dining & living space, with built-in bar (air-conditioned)
- ? Lounge area with vaulted ceilings + fireplace & air-conditioning
- ? All bedrooms with built-in wardrobes & air-conditioning
- ? Master bedroom with ensuite & air-conditioning
- ? All living spaces open to the large alfresco verandah