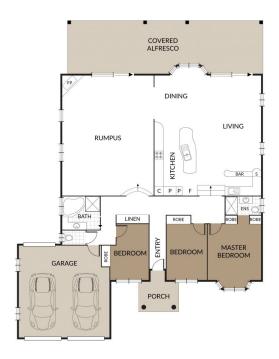

#### INDOOR

- ? Vibrant kitchen with electric cooking, dishwasher & breakfast bar
- ? Open plan dining & living space, with built-in bar (air-conditioned)
- ? Lounge area with vaulted ceilings + fireplace & air-conditioning
- ? All bedrooms with built-in wardrobes & air-conditioning
- ? Master bedroom with ensuite & air-conditioning
- ? All living spaces open to the large alfresco verandah

#### OUTDOOR

- ? 2270m2 riverfront block
- ? Double lock up garage with drive-thru access

### 3 📭 2 🔓 2 😭

**Price** : \$ 635,000 Land Size: 2270 sqm

View : https://www.kingcompanypg.com/sale/qld/lo

gan/bethania/residential/house/7306847

**Courtney King** 07 3805 2755