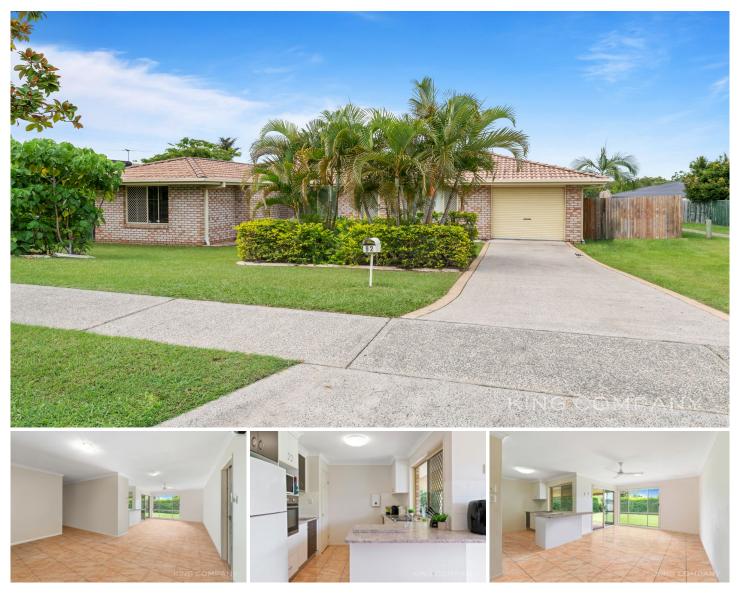

## 92 Muchow Road Waterford West QLD

Situated walking distance to Marsden High & Primary Schools and offering a large family home that will tick boxes for the whole family!

## **Property Features:**

- ~ Tiled, open plan living space with air-conditioning ~ Kitchen with breakfast bar and large pantry space
- ~ All bedrooms with built-in robes
- ~ Master room with extra built-ins and ensuite
- ~ Family bathroom with bathtub + separate toilet
- ~ Internal access from single lock up garage
- ~ Full-length alfresco area overlooking huge, private yard space
- ~ Side access to the backyard