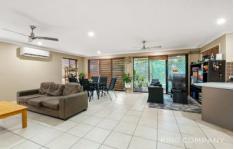

#### INSIDE:

- ~ Open plan living & dining room, opening out to rear entertaining deck
- ~ Kitchen with breakfast bar, dishwasher & 900mm gas cooktop & electric oven
- ~ Master bedroom with ceiling fan, walk-in-robe & ensuite
- ~ Two other bedrooms with ceiling fan & built-in robe + one without
- ~ Main bathroom with bathtub + separate toilet
- ~ Double lockup garage (inc. laundry) with rear access