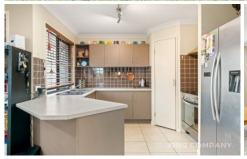

#### INSIDE:

- ~ Open plan living & dining room, opening out to rear entertaining deck
- ~ Kitchen with breakfast bar, dishwasher & 900mm gas cooktop & electric oven
- ~ Master bedroom with ceiling fan, walk-in-robe & ensuite
- ~ Two other bedrooms with ceiling fan & built-in robe + one without
- ~ Main bathroom with bathtub + separate toilet
- ~ Double lockup garage (inc. laundry) with rear access