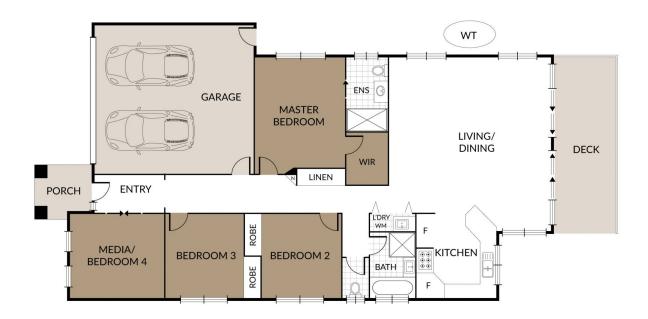

#### INSIDE:

- ~ Open plan living & dining room, opening out to rear entertaining deck
- ~ Kitchen with breakfast bar, dishwasher & 900mm gas cooktop & electric oven
- ~ Master bedroom with ceiling fan, walk-in-robe & ensuite
- ~ Two other bedrooms with ceiling fan & built-in robe + one without
- ~ Main bathroom with bathtub + separate toilet
- ~ Double lockup garage (inc. laundry) with rear access

#### OUTSIDE:

~ Generous rear deck overlooking low maintenance yard space

## 4 🗀 2 🔓 2 🖨

**Price** : \$ 540,000 Land Size: 400 sqm

View : https://www.kingcompanypg.com/sale/qld/lo gan/waterford/residential/house/7404618

**Courtney King** 07 3805 2755

**Taylor McDonald-Smith** 07 3805 2755