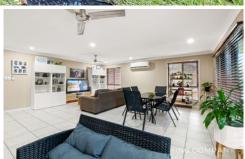

#### INSIDE:

- ~ Open plan living & dining room, opening out to rear entertaining deck
- ~ Kitchen with breakfast bar, dishwasher & 900mm gas cooktop & electric oven
- ~ Master bedroom with ceiling fan, walk-in-robe & ensuite
- ~ Two other bedrooms with ceiling fan & built-in robe + one without
- ~ Main bathroom with bathtub + separate toilet
- ~ Double lockup garage (inc. laundry) with rear access