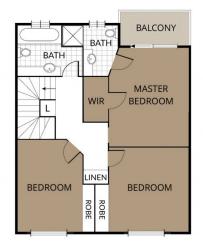

#### PROPERTY FEATURES:

~ Open plan kitchen, living & dining area

~ Kitchen with dishwasher, electric cooktop & oven + ample bench space

 $\sim$  Master bedroom with air-conditioning, en-suite, WIR & Balcony

~ Other two bedrooms with ceiling fans & built-ins

 $\sim$  Main bathroom with bathtub upstairs + third toilet downstairs

~ Private paved courtyard with low-maintenance gardens