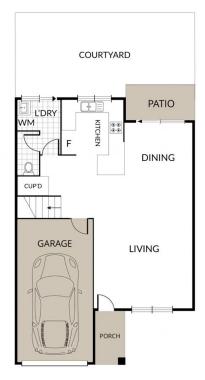

#### PROPERTY FEATURES:

~ Open plan kitchen, living & dining area

~ Kitchen with dishwasher, electric cooktop & oven + ample bench space

 $\sim$  Master bedroom with air-conditioning, en-suite, WIR & Balcony

~ Other two bedrooms with ceiling fans & built-ins

 $\sim$  Main bathroom with bathtub upstairs + third toilet downstairs

~ Private paved courtyard with low-maintenance gardens