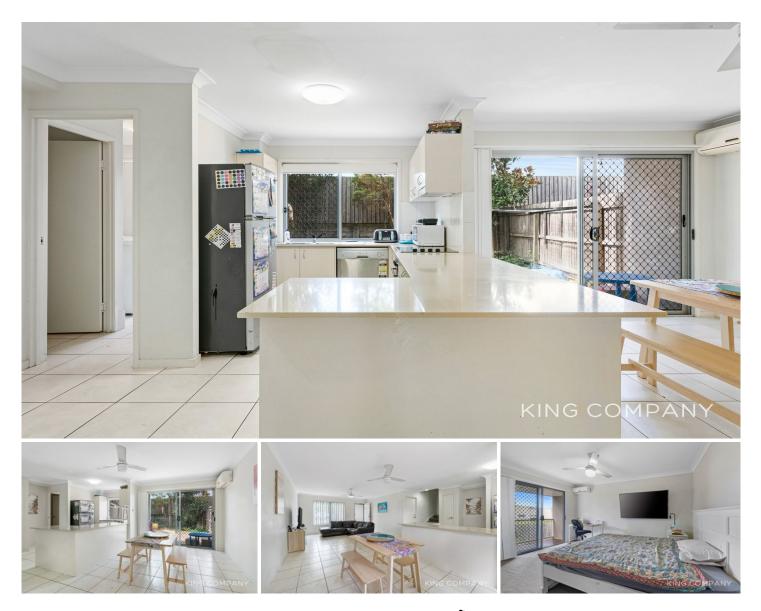

#### PROPERTY FEATURES:

~ Open plan kitchen, living & dining area

~ Kitchen with dishwasher, electric cooktop & oven + ample bench space

 $\sim$  Master bedroom with air-conditioning, en-suite, WIR & Balcony

~ Other two bedrooms with ceiling fans & built-ins

 $\sim$  Main bathroom with bathtub upstairs + third toilet downstairs

~ Private paved courtyard with low-maintenance gardens