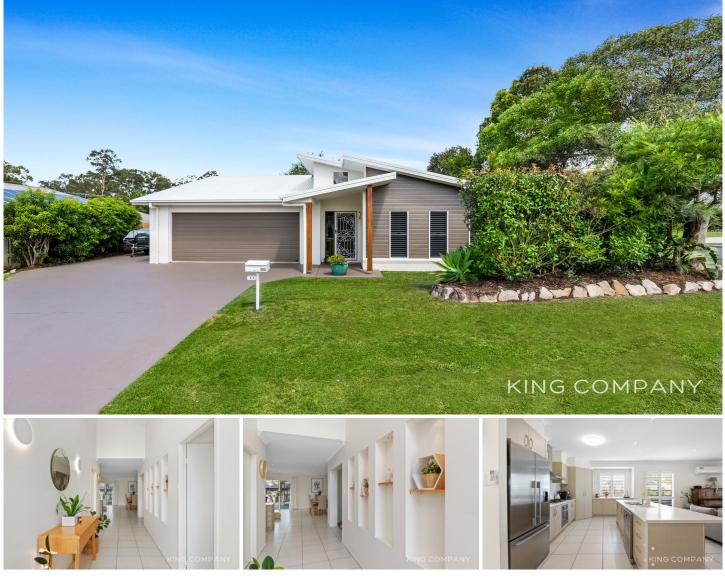

## 11 Kondalilla Terrace Waterford QLD

This property MUST be on your inspection list! It is immaculately presented, boasts multiple living spaces and additional car spots for those needing a property with something a bit extra!

## INSIDE:

~ Open plan living & dining space opening out to private alfresco area (air-conditioned)

~ Kitchen with large island bench/ breakfast bar, dishwasher & gas cooking

~ Separate large second living or media room

~ Master bedroom to the front of the home, including ensuite with double vanity & generous shower, walk-in robe & ceiling fan (air-conditioned)

- ~ All bedrooms with ceiling fans & built-in robes
- ~ Main bathroom with bathtub
- ~ Separate toilet with additional basin

## 4 🛤 2 🚰 3 🚘

| Price     | :\$750,000    |
|-----------|---------------|
| Land Size | : 707 sqm     |
| View      | : https://www |

: https://www.kingcompanypg.com/sale/qld/lo gan/waterford/residential/house/7450216