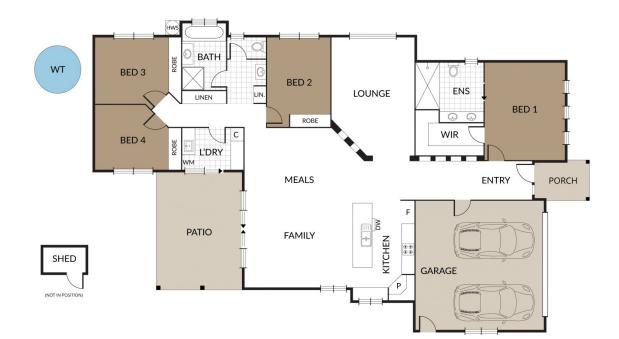

## INSIDE:

~ Open plan living & dining space opening out to private alfresco area (air-conditioned)

~ Kitchen with large island bench/ breakfast bar, dishwasher & gas cooking

~ Separate large second living or media room

~ Master bedroom to the front of the home, including ensuite with double vanity & generous shower, walk-in robe & ceiling fan (air-conditioned)

- ~ All bedrooms with ceiling fans & built-in robes
- ~ Main bathroom with bathtub
- ~ Separate toilet with additional basin

## 4 🛤 2 🚰 3 🚘

| Price     | :\$750,000    |
|-----------|---------------|
| Land Size | : 707 sqm     |
| View      | : https://www |

: https://www.kingcompanypg.com/sale/qld/lo gan/waterford/residential/house/7450216