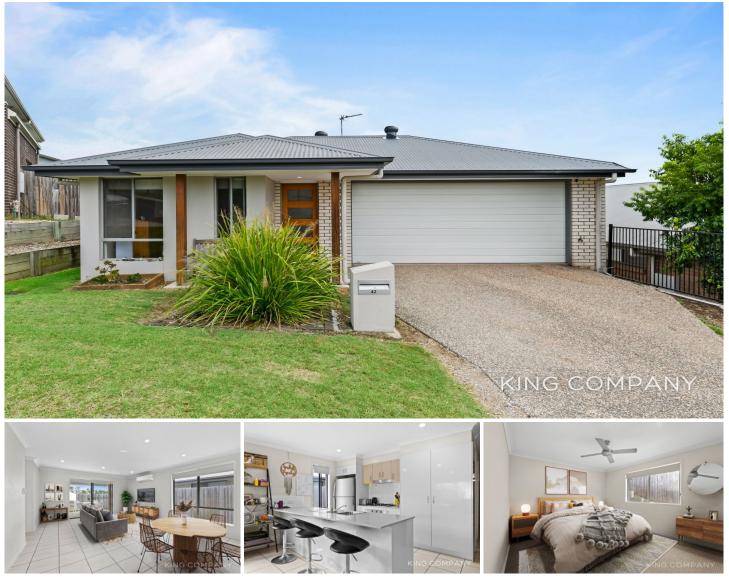

## 42 Willow Rise Drive Waterford QLD

Split-level, air-conditioned family home with open-plan living. Generous bedrooms all with built-ins & ceiling fans, a second living room & gorgeous sunset views!

## INSIDE:

[Lower level]

- ~ Open plan living & dining room with air-conditioner
- ~ Kitchen with breakfast bar, dishwasher & gas cooktop with electric oven
- ~ Master bedroom with ceiling fan, walk-in-robe & ensuite
- ~ Two bedrooms with ceiling fans & built-in robes
- ~ Main bathroom with bathtub + separate toilet
- [Upper level]
- ~ Second living space/5th bedroom with ceiling fan
- ~ Bedroom four with built-in robe & ceiling fan
- ~ Double lockup garage (inc. laundry)