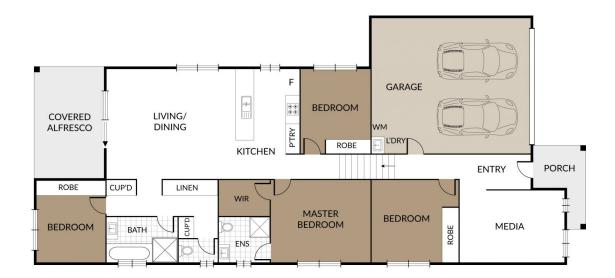

## INSIDE:

[Lower level]

- ~ Open plan living & dining room with air-conditioner
- ~ Kitchen with breakfast bar, dishwasher & gas cooktop with electric oven
- ~ Master bedroom with ceiling fan, walk-in-robe & ensuite
- ~ Two bedrooms with ceiling fans & built-in robes
- ~ Main bathroom with bathtub + separate toilet
- [Upper level]
- ~ Second living space/5th bedroom with ceiling fan
- ~ Bedroom four with built-in robe & ceiling fan
- ~ Double lockup garage (inc. laundry)