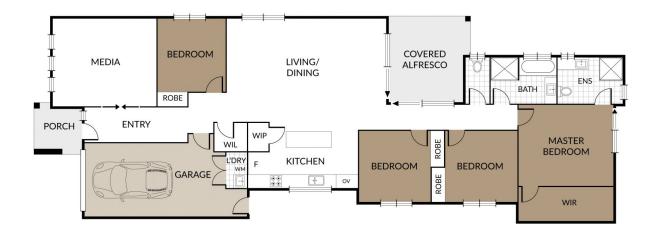

### INSIDE:

- ~ Tiled & air-conditioned open-plan living, situated in the middle of the home opening to alfresco area
- ~ Kitchen with island bench/ breakfast bar, dishwasher & walk-in pantry
- ~ Second living space with ceiling fan
- ~ Master bedroom with patio area, ensuite, walk-in robe & ceiling fan
- ~ All bedrooms with ceiling fans & built-in robes
- ~ Main bathroom with bathtub & separate toilet
- ~ Double lockup garage (inc. laundry)

## OUTSIDE:

~ Fully fenced, 393sqm block