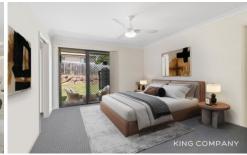

### INSIDE:

- ~ Tiled & air-conditioned open-plan living, situated in the middle of the home opening to alfresco area
- ~ Kitchen with island bench/ breakfast bar, dishwasher & walk-in pantry
- ~ Second living space with ceiling fan
- ~ Master bedroom with patio area, ensuite, walk-in robe & ceiling fan
- ~ All bedrooms with ceiling fans & built-in robes
- ~ Main bathroom with bathtub & separate toilet
- ~ Double lockup garage (inc. laundry)