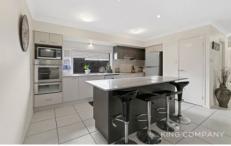

### INSIDE:

- ~ Tiled & air-conditioned open-plan living, situated in the middle of the home opening to alfresco area
- ~ Kitchen with island bench/ breakfast bar, dishwasher & walk-in pantry
- ~ Second living space with ceiling fan
- ~ Master bedroom with patio area, ensuite, walk-in robe & ceiling fan
- ~ All bedrooms with ceiling fans & built-in robes
- ~ Main bathroom with bathtub & separate toilet
- ~ Double lockup garage (inc. laundry)