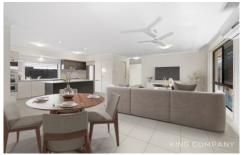

### INSIDE:

- ~ Tiled & air-conditioned open-plan living, situated in the middle of the home opening to alfresco area
- ~ Kitchen with island bench/ breakfast bar, dishwasher & walk-in pantry
- ~ Second living space with ceiling fan
- ~ Master bedroom with patio area, ensuite, walk-in robe & ceiling fan
- ~ All bedrooms with ceiling fans & built-in robes
- ~ Main bathroom with bathtub & separate toilet
- ~ Double lockup garage (inc. laundry)