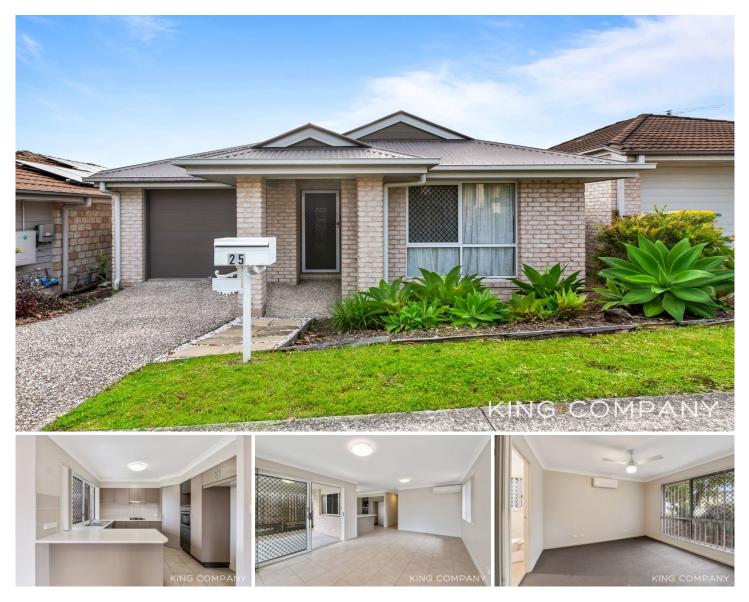

## 25 Frankland Avenue Waterford QLD

A great blank canvas for those looking to create their first home!

## INSIDE:

~ Air-conditioned, open-plan living/ dining space

~ Modern kitchen with gas cooktop, large pantry, breakfast bar & dishwasher

- $\sim$  Master bedroom with ensuite, WIR & ceiling fan + air-conditioning
- ~ All bedrooms with ceiling fans & built-in robes
- ~ Main bathroom with bathtub + separate toilet
- ~ Laundry with storage + external access
- ~ Single lockup garage

## OUTSIDE:

- ~ Alfresco area
- ~ Fully fenced, 320sqm block

| Price     | : \$ 530,000 |
|-----------|--------------|
| Land Size | : 320 sqm    |

- View : h
  - : https://www.kingcompanypg.com/sale/qld/lo gan/waterford/residential/house/7528264