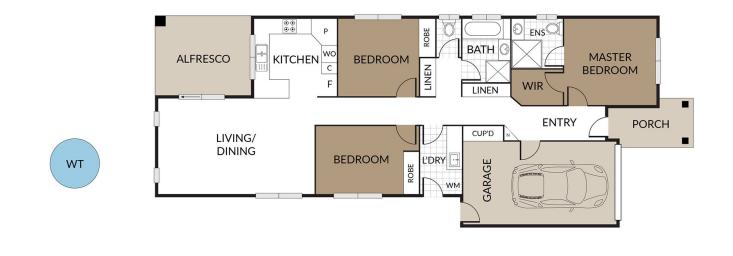

## INSIDE:

~ Air-conditioned, open-plan living/ dining space

~ Modern kitchen with gas cooktop, large pantry, breakfast bar & dishwasher

- $\sim$  Master bedroom with ensuite, WIR & ceiling fan + air-conditioning
- ~ All bedrooms with ceiling fans & built-in robes
- ~ Main bathroom with bathtub + separate toilet
- ~ Laundry with storage + external access
- ~ Single lockup garage

## OUTSIDE:

- ~ Alfresco area
- ~ Fully fenced, 320sqm block

| Price     | : \$ 530,000 |
|-----------|--------------|
| Land Size | : 320 sqm    |

- View : h
  - : https://www.kingcompanypg.com/sale/qld/lo gan/waterford/residential/house/7528264