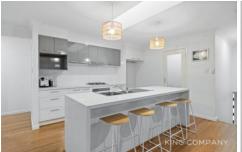

#### INSIDE:

- ~ Split-level home with option for home office or dual living
- ~ Open plan, air-conditioned living & dining space opening out to extra large alfresco area
- ~ Kitchen with island bench/breakfast bar, huge walk-in pantry, dishwasher & gas cooking
- ~ Separate, air-conditioned second living or media room (on the lower level)
- ~ Master bedroom, including ensuite with double vanity, walk-in robe (+additional robes) & ceiling fan