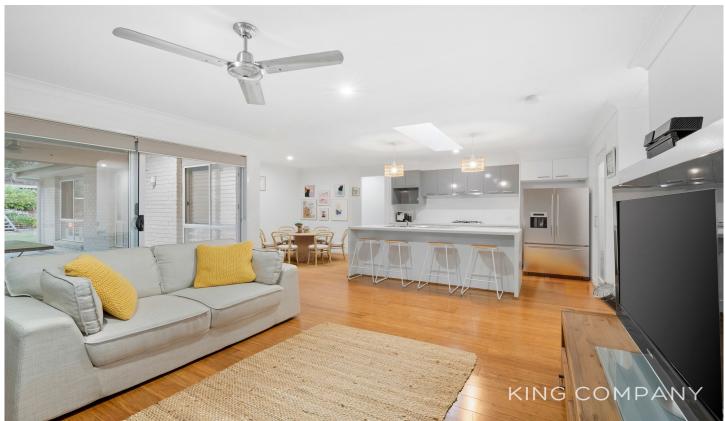

#### INSIDE:

- ~ Split-level home with option for home office or dual living
- ~ Open plan, air-conditioned living & dining space opening out to extra large alfresco area
- ~ Kitchen with island bench/breakfast bar, huge walk-in pantry, dishwasher & gas cooking
- ~ Separate, air-conditioned second living or media room (on the lower level)
- ~ Master bedroom, including ensuite with double vanity, walk-in robe (+additional robes) & ceiling fan