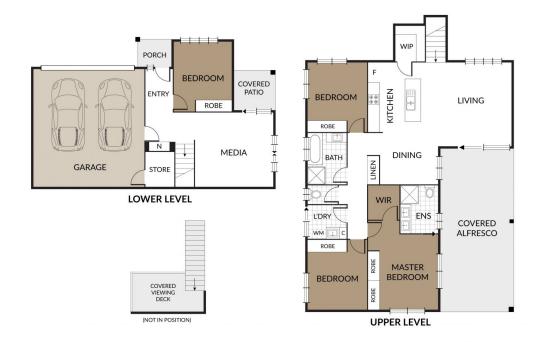

#### INSIDE:

- ~ Split-level home with option for home office or dual living
- ~ Open plan, air-conditioned living & dining space opening out to extra large alfresco area
- ~ Kitchen with island bench/breakfast bar, huge walk-in pantry, dishwasher & gas cooking
- ~ Separate, air-conditioned second living or media room (on the lower level)
- ~ Master bedroom, including ensuite with double vanity, walk-in robe (+additional robes) & ceiling fan