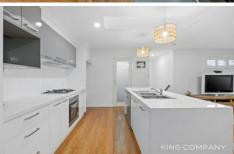

#### INSIDE:

- ~ Split-level home with option for home office or dual living
- ~ Open plan, air-conditioned living & dining space opening out to extra large alfresco area
- ~ Kitchen with island bench/breakfast bar, huge walk-in pantry, dishwasher & gas cooking
- ~ Separate, air-conditioned second living or media room (on the lower level)
- ~ Master bedroom, including ensuite with double vanity, walk-in robe (+additional robes) & ceiling fan