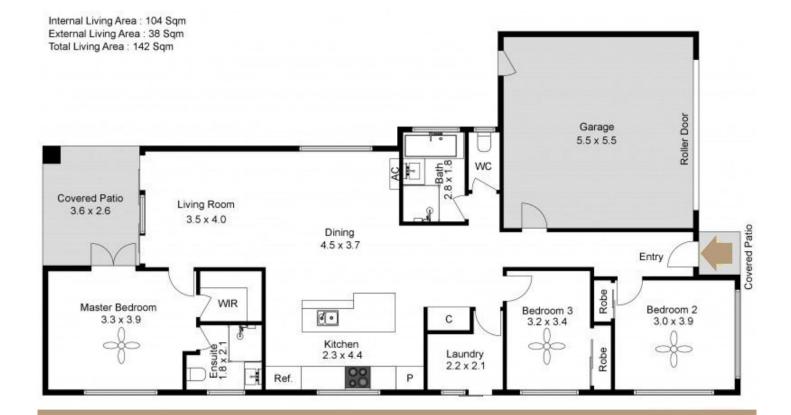

### INSIDE:

- $\sim$  Air-conditioned, open-plan kitchen, living & dining space
- ~ Modern kitchen with gas cooktop, large pantry, breakfast bar & dishwasher
- ~ Master bedroom with ensuite, WIR & ceiling fan with doors opening out to alfresco
- ~ All bedrooms with ceiling fans & built-in robes
- ~ Main bathroom with bathtub + separate toilet
- ~ Separate laundry with external access
- ~ Double lockup garage

#### OUTSIDE:

~ Private alfresco area