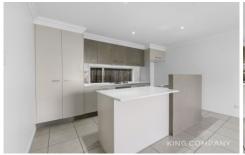

### INSIDE:

- $\sim$  Air-conditioned, open-plan kitchen, living & dining space
- ~ Modern kitchen with gas cooktop, large pantry, breakfast bar & dishwasher
- ~ Master bedroom with ensuite, WIR & ceiling fan with doors opening out to alfresco
- ~ All bedrooms with ceiling fans & built-in robes
- ~ Main bathroom with bathtub + separate toilet
- ~ Separate laundry with external access
- ~ Double lockup garage