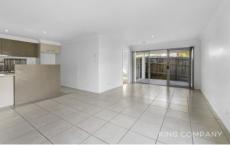

### INSIDE:

- $\sim$  Air-conditioned, open-plan kitchen, living & dining space
- ~ Modern kitchen with gas cooktop, large pantry, breakfast bar & dishwasher
- ~ Master bedroom with ensuite, WIR & ceiling fan with doors opening out to alfresco
- ~ All bedrooms with ceiling fans & built-in robes
- ~ Main bathroom with bathtub + separate toilet
- ~ Separate laundry with external access
- ~ Double lockup garage