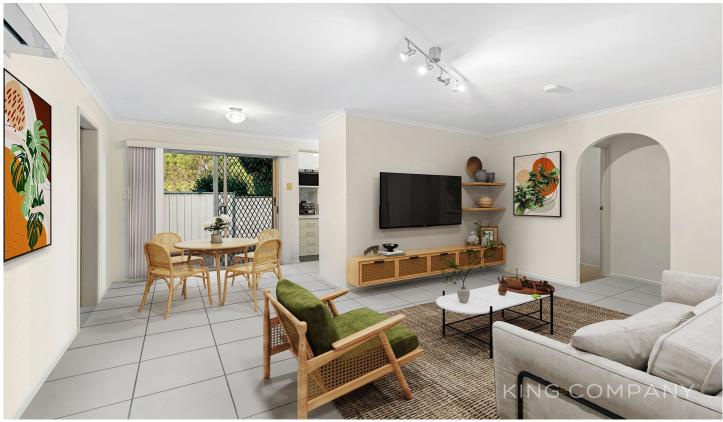

### PROPERTY FEATURES:

- ~ Open plan, tiled living & dining area with air-conditioning
- ~ Modern kitchen with dishwasher, electric cooktop & oven
- ~ Master bedroom with air-conditioning & built-in robes
- ~ Other two bedrooms both with air-conditioning (one with built-in)
- ~ Private paved courtyard with low-maintenance gardens
- ~ Single remote lock up garage with internal access
- ~ Additional parking spot tandem to garage