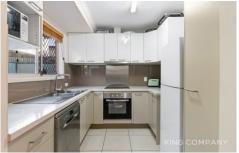

### PROPERTY FEATURES:

- ~ Open plan, tiled living & dining area with air-conditioning
- ~ Modern kitchen with dishwasher, electric cooktop & oven
- ~ Master bedroom with air-conditioning & built-in robes
- ~ Other two bedrooms both with air-conditioning (one with built-in)
- ~ Private paved courtyard with low-maintenance gardens
- ~ Single remote lock up garage with internal access
- ~ Additional parking spot tandem to garage