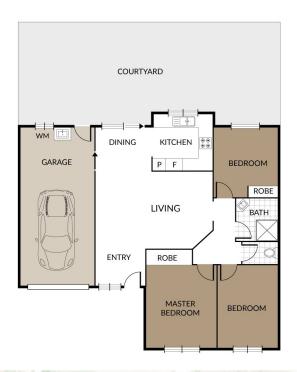

### 11/51 Station Road Bethania QLD

This single-level unit is an ideal low-maintenance purchase, situated in a quiet complex, close to everything!

### PROPERTY FEATURES:

- ~ Open plan, tiled living & dining area with air-conditioning
- ~ Modern kitchen with dishwasher, electric cooktop & oven
- ~ Master bedroom with air-conditioning & built-in robes
- ~ Other two bedrooms both with air-conditioning (one with built-in)
- ~ Private paved courtyard with low-maintenance gardens
- ~ Single remote lock up garage with internal access
- ~ Additional parking spot tandem to garage