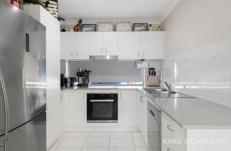

#### INSIDE Unit 1:

~ Open plan kitchen, dining & living space (with air-conditioning & ceiling fan)

~ Well-appointed kitchen with electric cooking & dishwasher

~ Main bedroom with ensuite, large built-in closet & ceiling fan