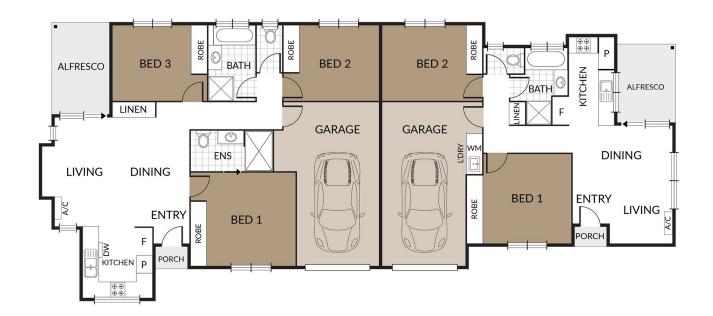

## 16B Spruce Street Loganlea QLD

Both units are currently tenanted and offer a fantastic opportunity for the astute investor. Being just 3 years old, this property has plenty of depreciation benefits left and is situated in a sought-after location, with an abundance of infrastructure on its way to the area!

#### INSIDE Unit 1:

~ Open plan kitchen, dining & living space (with air-conditioning & ceiling fan)

~ Well-appointed kitchen with electric cooking & dishwasher

~ Main bedroom with ensuite, large built-in closet & ceiling fan

~ Two more bedrooms, both with built-ins & ceiling fans

~ Main bathroom with bathtub & separate toilet

~ Storage cupboards