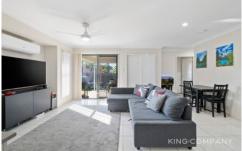

#### INSIDE Unit 1:

~ Open plan kitchen, dining & living space (with air-conditioning & ceiling fan)

~ Well-appointed kitchen with electric cooking & dishwasher

~ Main bedroom with ensuite, large built-in closet & ceiling fan