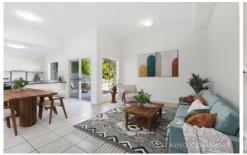

#### INSIDE:

[Lower level]

- ~ Kitchen with breakfast bar, dishwasher and walk-in
- ~ Open plan, tiled living & dining space
- ~ Sliding doors out to alfresco area overlooking low