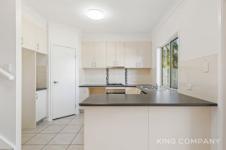

#### INSIDE:

[Lower level]

- ~ Kitchen with breakfast bar, dishwasher and walk-in
- ~ Open plan, tiled living & dining space
- ~ Sliding doors out to alfresco area overlooking low