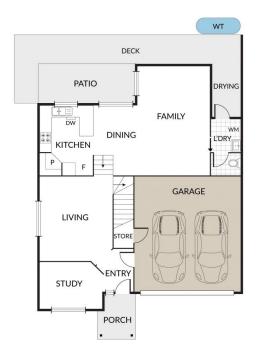

### **GROUND FLOOR**

KING COMPANY

32 CARNARVON CRESCENT, WATERFORD

4 v 10m

2 x 🖨

2 x **≘**