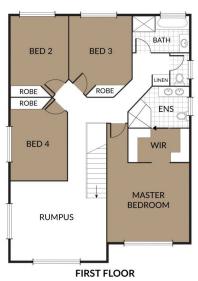

### **GROUND FLOOR**

KING COMPANY

32 CARNARVON CRESCENT, WATERFORD

4 v 10m

2 x 🖨

2 x **≘**