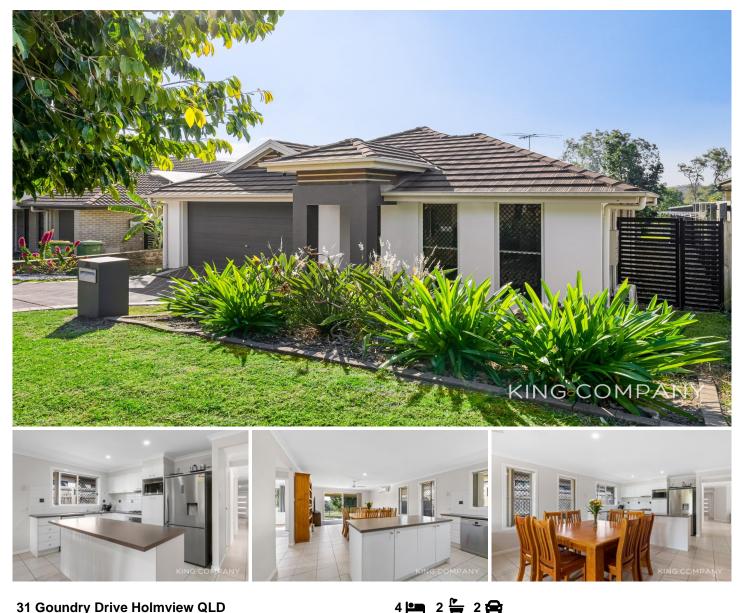

## **31 Goundry Drive Holmview QLD**

Neat as a pin and move-in ready! This home is sure to impress those with kids who are bursting to get outside and play, with the parklands right at your back fence!

## INSIDE:

~ Tiled & air-conditioned open-plan living, situated at the rear of the home opening to a covered alfresco area ~ Kitchen with gas cooking, island bench/ breakfast bar & dishwasher

- ~ Separate second living space with ceiling fan
- ~ Master bedroom with ensuite, walk-in robe & ceiling fan
- ~ All bedrooms with ceiling fans & built-in robes
- ~ Main bathroom with bathtub & separate toilet
- ~ Double lockup garage
- ~ Laundry with external access

| Price     | : \$ 625,000                      |
|-----------|-----------------------------------|
| Land Size | : 490 sqm                         |
| View      | <ul> <li>https://w/w/w</li> </ul> |

: https://www.kingcompanypg.com/sale/qld/lo gan/holmview/residential/house/7588674

**Courtney King** 07 3805 2755

OUTSIDE:

31 GOUNDRY DRIVE HOLMVIEW

- 4 x ⊨ 2 x 🚔
- 2 x 🛥