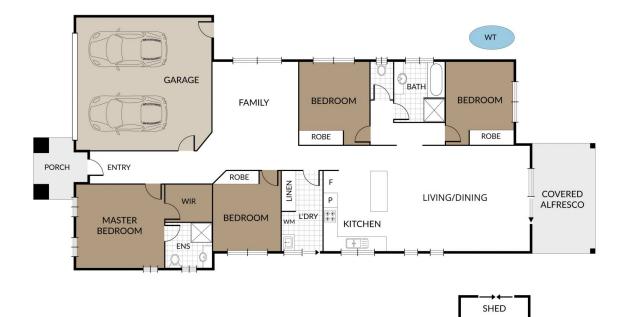

## INSIDE:

~ Tiled & air-conditioned open-plan living, situated at the rear of the home opening to a covered alfresco area ~ Kitchen with gas cooking, island bench/ breakfast bar & dishwasher

- ~ Separate second living space with ceiling fan
- ~ Master bedroom with ensuite, walk-in robe & ceiling fan
- ~ All bedrooms with ceiling fans & built-in robes
- ~ Main bathroom with bathtub & separate toilet
- ~ Double lockup garage
- ~ Laundry with external access

**Courtney King** 07 3805 2755

OUTSIDE:

31 GOUNDRY DRIVE HOLMVIEW

- 4 x ⊨ 2 x 🚔
- 2 x 🛥