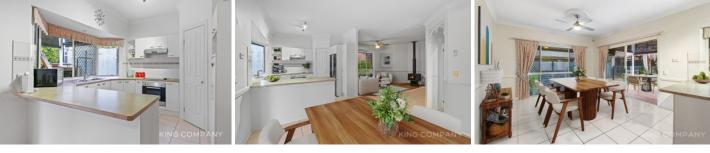

## INSIDE:

 $\sim$  Open plan dining & spacious family kitchen with dishwasher & breakfast bar opening to the back deck

 $\sim$  Separate living space with both pot-belly fireplace & air-conditioning

 $\sim$  Master bedroom with double built-ins, ensuite & air-conditioning