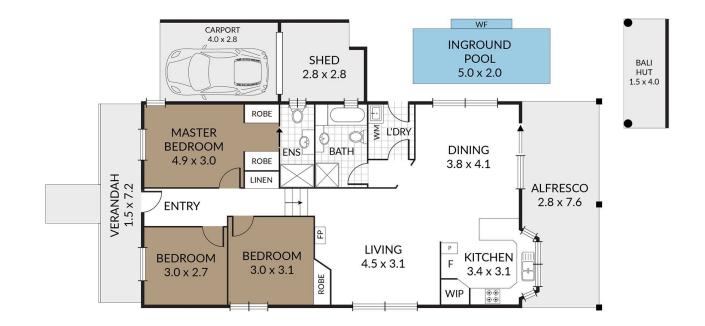

## INSIDE:

 $\sim$  Open plan dining & spacious family kitchen with dishwasher & breakfast bar opening to the back deck

 $\sim$  Separate living space with both pot-belly fireplace & air-conditioning

 $\sim$  Master bedroom with double built-ins, ensuite & air-conditioning

~ Other bedrooms with ceiling fans & (one with built-in)

- ~ Main bathroom with bath tub
- ~ Separate Laundry with ample storage

~ Carport has been converted into a large storage area with roller door access

## 3 🛤 2 🚰 1 🚘

| Price     | :\$600,000    |
|-----------|---------------|
| Land Size | : 300 sqm     |
| View      | : https://www |

: https://www.kingcompanypg.com/sale/qld/lo gan/waterford/residential/house/7602835