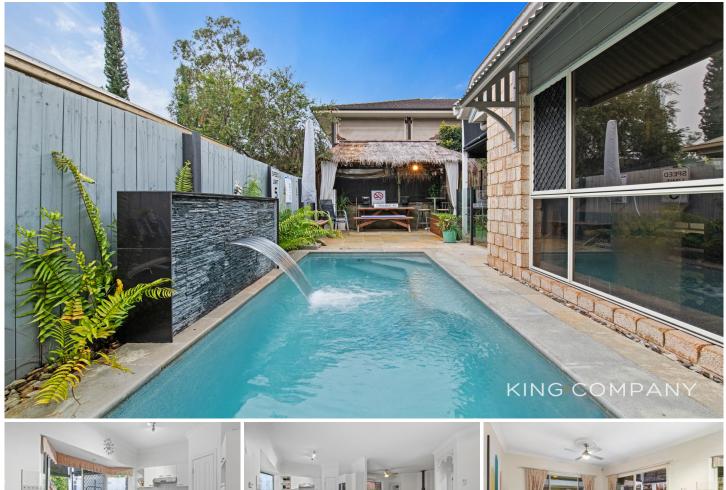

## 43 Carnarvon Crescent Waterford QLD

If you are looking for a home oozing character that also provides you with lifestyle additions ideal for the entertainer, then welcome to your new home in Carnarvon Crescent!

## INSIDE:

 $\sim$  Open plan dining & spacious family kitchen with dishwasher & breakfast bar opening to the back deck

 $\sim$  Separate living space with both pot-belly fireplace & air-conditioning

 $\sim$  Master bedroom with double built-ins, ensuite & air-conditioning