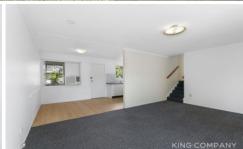

### INSIDE:

- Entering into an oversized living space, with sliding doors onto the front deck
- Dining space off the kitchen, with air-conditioning unit that opens to the rear entertaining area
- Main bedroom with air-conditioning unit and built-in robe
- Bathroom with bathtub + separate toilet
- Laundry with external access