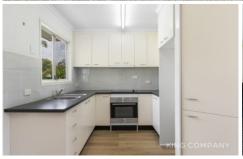

### INSIDE:

- Entering into an oversized living space, with sliding doors onto the front deck
- Dining space off the kitchen, with air-conditioning unit that opens to the rear entertaining area
- Main bedroom with air-conditioning unit and built-in robe
- Bathroom with bathtub + separate toilet
- Laundry with external access