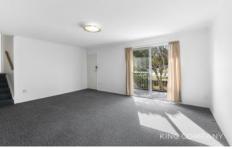

### INSIDE:

- Entering into an oversized living space, with sliding doors onto the front deck
- Dining space off the kitchen, with air-conditioning unit that opens to the rear entertaining area
- Main bedroom with air-conditioning unit and built-in robe
- Bathroom with bathtub + separate toilet
- Laundry with external access