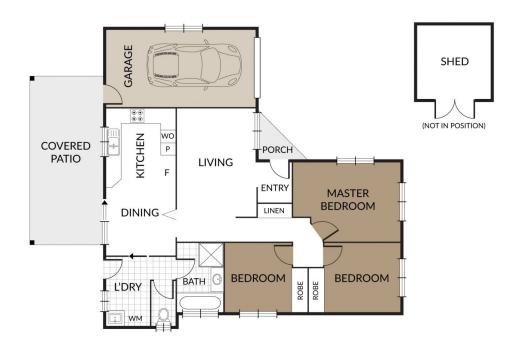

### INSIDE:

- ~ Enter into the living room, with a large carpeted lounge space with air-conditioning
- ~ Moving through to the kitchen/dining space, opening to the undercover patio
- ~ Kitchen with new rangehood and oven that overlooks the backyard
- ~ Three spacious bedrooms (two with built ins)
- ~ Bathroom has shower & bathtub + separate toilet
- ~ Laundry room with rear access
- ~ Single lock-up garage