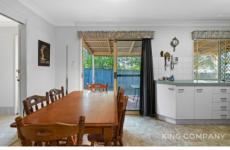

### INSIDE:

- ~ Enter into the living room, with a large carpeted lounge space with air-conditioning
- ~ Moving through to the kitchen/dining space, opening to the undercover patio
- ~ Kitchen with new rangehood and oven that overlooks the backyard
- ~ Three spacious bedrooms (two with built ins)
- ~ Bathroom has shower & bathtub + separate toilet
- ~ Laundry room with rear access
- ~ Single lock-up garage