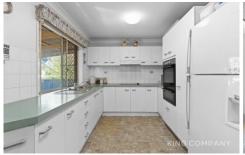

### INSIDE:

- ~ Enter into the living room, with a large carpeted lounge space with air-conditioning
- ~ Moving through to the kitchen/dining space, opening to the undercover patio
- ~ Kitchen with new rangehood and oven that overlooks the backyard
- ~ Three spacious bedrooms (two with built ins)
- ~ Bathroom has shower & bathtub + separate toilet
- ~ Laundry room with rear access
- ~ Single lock-up garage