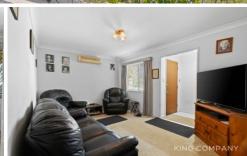

### INSIDE:

- ~ Enter into the living room, with a large carpeted lounge space with air-conditioning
- ~ Moving through to the kitchen/dining space, opening to the undercover patio
- ~ Kitchen with new rangehood and oven that overlooks the backyard
- ~ Three spacious bedrooms (two with built ins)
- ~ Bathroom has shower & bathtub + separate toilet
- ~ Laundry room with rear access
- ~ Single lock-up garage