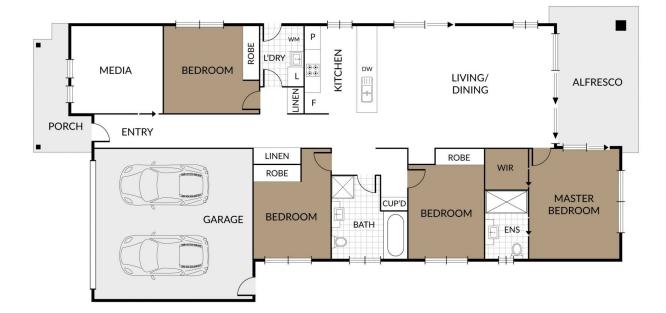

## INSIDE:

~ Open plan tiled living & dining space (air-conditioned), opening with stacker doors to alfresco area

~ Separate living space/ media room (or 5th bedroom)

~ Well appointed kitchen with gas cooking, dishwasher & breakfast bar

~ Dining space has an additional door out to alfresco area Master bedroom with walk-in robe, ensuite & ~ air-conditioning

- ~ Other bedrooms with ceiling fans & double built-in robes
- ~ Main bathroom with bathtub
- ~ Separate Laundry with ample storage & rear access
- ~ Double lock up garage

70 SANCTUARY PARKWAY WATERFORD

- 4 x ⊨∎ 2 x 🚔
- 2 x 🛥