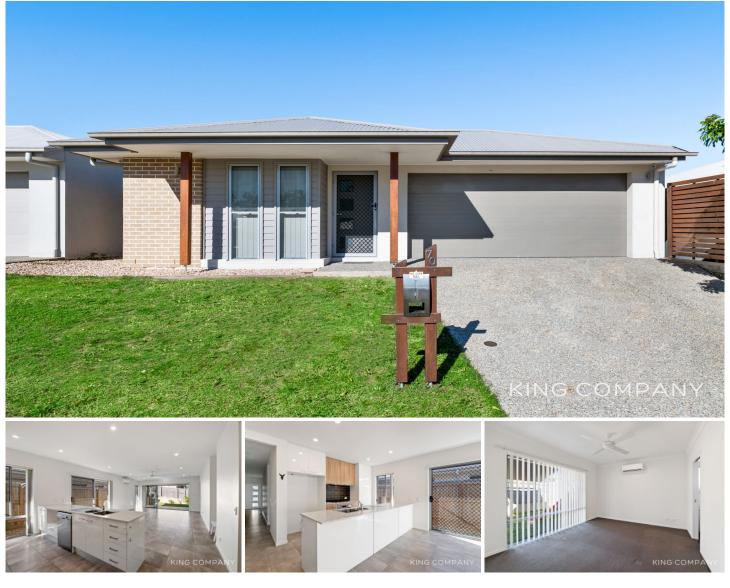

## 70 Sanctuary Parkway Waterford QLD

A well-appointed family home, with two living spaces and lots of parklands all within walking distance.

## INSIDE:

~ Open plan tiled living & dining space (air-conditioned), opening with stacker doors to alfresco area

~ Separate living space/ media room (or 5th bedroom)

~ Well appointed kitchen with gas cooking, dishwasher & breakfast bar

~ Dining space has an additional door out to alfresco area Master bedroom with walk-in robe, ensuite & ~ air-conditioning

- ~ Other bedrooms with ceiling fans & double built-in robes
- ~ Main bathroom with bathtub
- ~ Separate Laundry with ample storage & rear access
- ~ Double lock up garage

70 SANCTUARY PARKWAY WATERFORD

- 4 x ⊨∎ 2 x 🚔
- 2 x 🛥