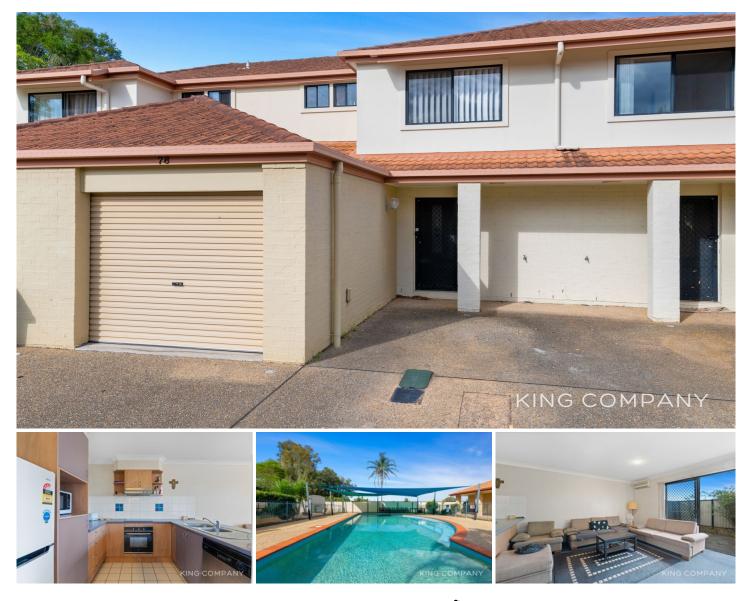

## 78/60 Beattie Road Coomera QLD

This one is sure to impress those looking for something to add value to, in a PRIME location. At 78/60 Beattie Road, you have the ease of access to theme parks, Westfield, Costco, and public transport all within a few minutes' drive. Whether you are looking for your first home or an investment property, you are going to want to add this one to your inspection list this weekend!

## PROPERTY FEATURES:

- ~ Open plan kitchen, living & dining area with air-conditioning
- ~ Kitchen with dishwasher, electric cooktop & oven
- ~ Main bedroom with ensuite & WIR
- ~ Other two bedrooms with ceiling fans & built-ins
- ~ Main bathroom with bathtub upstairs
- ~ Private paved courtyard with low-maintenance gardens
- ~ Single lock up garage & additional private car park space