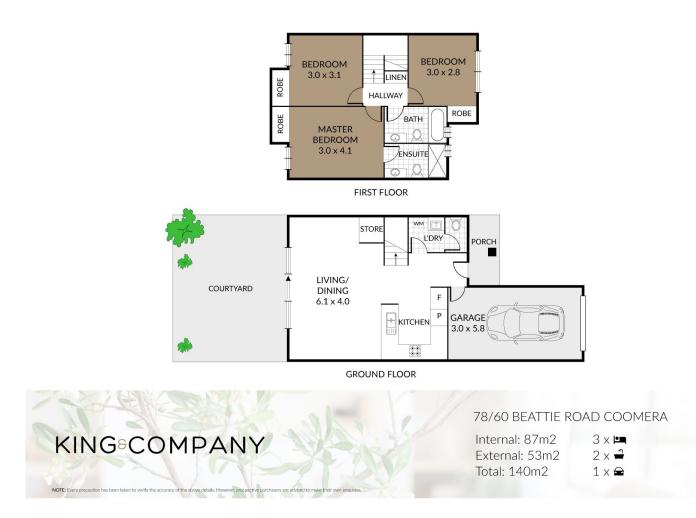

## PROPERTY FEATURES:

- ~ Open plan kitchen, living & dining area with air-conditioning
- ~ Kitchen with dishwasher, electric cooktop & oven
- ~ Main bedroom with ensuite & WIR
- ~ Other two bedrooms with ceiling fans & built-ins
- ~ Main bathroom with bathtub upstairs
- ~ Private paved courtyard with low-maintenance gardens
- ~ Single lock up garage & additional private car park space

## 3 🎮 2 🚔 2 🚔

Price : \$ 475,000

**View :** https://www.kingcompanypg.com/sale/qld/gold-c oast/coomera/residential/townhouse/7705093

Taylor McDonald-Smith 07 3805 2755

Chloe Grieve 07 3805 2755