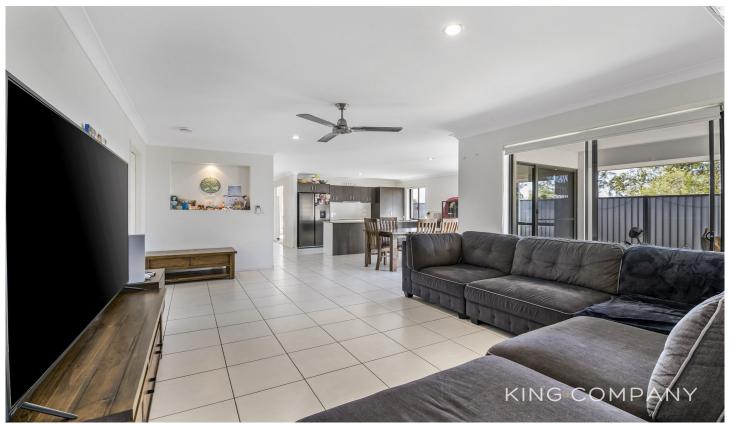

#### INSIDE:

- ~ Open plan, air-conditioned tiled living & dining space
- ~ Well-appointed kitchen with dishwasher & breakfast bar
- ~ Separate living space/ media room (or 5th bedroom)
- Master bedroom with walk-in robe, ensuite & air-conditioning
- ~ Other bedrooms with ceiling fans & built-in robes
- ~ Main bathroom with bathtub + separate toilet
- ~ Double lock up garage