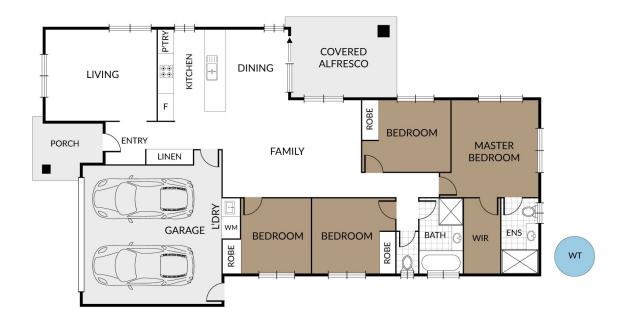

#### 104 Grand Terrace Waterford QLD

A well-appointed family home, with two living spaces and lots of parklands all within walking distance.

#### INSIDE:

- ~ Open plan, air-conditioned tiled living & dining space
- ~ Well-appointed kitchen with dishwasher & breakfast bar
- ~ Separate living space/ media room (or 5th bedroom)
- Master bedroom with walk-in robe, ensuite & air-conditioning
- ~ Other bedrooms with ceiling fans & built-in robes
- ~ Main bathroom with bathtub + separate toilet
- ~ Double lock up garage