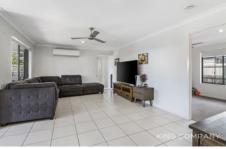

#### INSIDE:

- ~ Open plan, air-conditioned tiled living & dining space
- ~ Well-appointed kitchen with dishwasher & breakfast bar
- ~ Separate living space/ media room (or 5th bedroom)
- Master bedroom with walk-in robe, ensuite & air-conditioning
- ~ Other bedrooms with ceiling fans & built-in robes
- ~ Main bathroom with bathtub + separate toilet
- ~ Double lock up garage