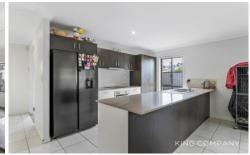

#### INSIDE:

- ~ Open plan, air-conditioned tiled living & dining space
- ~ Well-appointed kitchen with dishwasher & breakfast bar
- ~ Separate living space/ media room (or 5th bedroom)
- Master bedroom with walk-in robe, ensuite & air-conditioning
- ~ Other bedrooms with ceiling fans & built-in robes
- ~ Main bathroom with bathtub + separate toilet
- ~ Double lock up garage