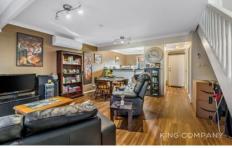

#### PROPERTY FEATURES:

- ~ Open plan, tiled living & dining area with air-conditioning
- ~ Good sized kitchen with electric cooktop & oven
- ~ Separate toilet downstairs as well as storage & laundry
- ~ Main bedroom with air-conditioning & built-in robe
- ~ Second bedroom also with built-in robe
- ~ Main bathroom with shower, vanity & toilet
- ~ Private paved courtyard
- ~ Single remote lock-up garage with internal access