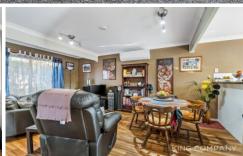

#### PROPERTY FEATURES:

- ~ Open plan, tiled living & dining area with air-conditioning
- ~ Good sized kitchen with electric cooktop & oven
- ~ Separate toilet downstairs as well as storage & laundry
- ~ Main bedroom with air-conditioning & built-in robe
- ~ Second bedroom also with built-in robe
- ~ Main bathroom with shower, vanity & toilet
- ~ Private paved courtyard
- ~ Single remote lock-up garage with internal access