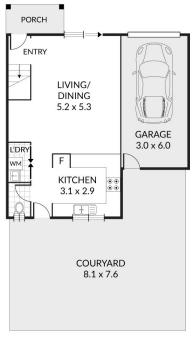

#### PROPERTY FEATURES:

- ~ Open plan, tiled living & dining area with air-conditioning
- ~ Good sized kitchen with electric cooktop & oven
- ~ Separate toilet downstairs as well as storage & laundry
- ~ Main bedroom with air-conditioning & built-in robe
- ~ Second bedroom also with built-in robe
- ~ Main bathroom with shower, vanity & toilet
- ~ Private paved courtyard
- ~ Single remote lock-up garage with internal access

### 2 📭 1 🖺 1 🗬

**Price**: \$ 325,000

**View**: https://www.kingcompanypg.com/sale/qld/logan/ waterford-west/residential/townhouse/7707165

Courtney King 07 3805 2755

GROUND FLOOR

FIRST FLOOR

## KING COMPANY

6/62 MARK LANE WATERFORD WEST

Internal: 81m2 2 x □
External: 67m2 1 x →
Total: 148m2 1 x →