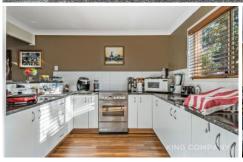

#### PROPERTY FEATURES:

- ~ Open plan, tiled living & dining area with air-conditioning
- ~ Good sized kitchen with electric cooktop & oven
- ~ Separate toilet downstairs as well as storage & laundry
- ~ Main bedroom with air-conditioning & built-in robe
- ~ Second bedroom also with built-in robe
- ~ Main bathroom with shower, vanity & toilet
- ~ Private paved courtyard
- ~ Single remote lock-up garage with internal access