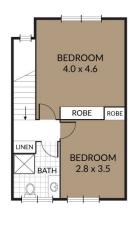

#### PROPERTY FEATURES:

- ~ Open plan, tiled living & dining area with air-conditioning
- ~ Good sized kitchen with electric cooktop & oven
- ~ Separate toilet downstairs as well as storage & laundry
- ~ Main bedroom with air-conditioning & built-in robe
- ~ Second bedroom also with built-in robe
- ~ Main bathroom with shower, vanity & toilet
- ~ Private paved courtyard
- ~ Single remote lock-up garage with internal access

### 2 📭 1 🖺 1 🗬

**Price**: \$ 325,000

**View**: https://www.kingcompanypg.com/sale/qld/logan/ waterford-west/residential/townhouse/7707165

Courtney King 07 3805 2755

GROUND FLOOR

FIRST FLOOR

## KING COMPANY

6/62 MARK LANE WATERFORD WEST

Internal: 81m2 2 x □
External: 67m2 1 x →
Total: 148m2 1 x →