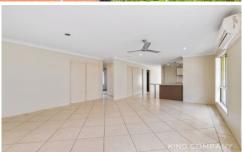

### INSIDE:

- ~ Open plan, air-conditioned tiled living & dining space
- ~ Large kitchen with dishwasher & breakfast bar
- ~ Separate living space/ media room (or 5th bedroom)
- ~ Master bedroom with walk-in robe & ensuite
- ~ All other bedrooms with ceiling fans & built-in robes
- ~ Two-way main bathroom with bathtub + separate toilet
- ~ Double lock up garage