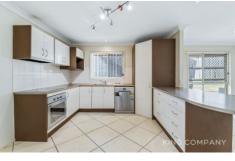

### INSIDE:

- ~ Open plan, air-conditioned tiled living & dining space
- ~ Large kitchen with dishwasher & breakfast bar
- ~ Separate living space/ media room (or 5th bedroom)
- ~ Master bedroom with walk-in robe & ensuite
- ~ All other bedrooms with ceiling fans & built-in robes
- ~ Two-way main bathroom with bathtub + separate toilet
- ~ Double lock up garage