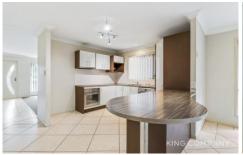

### INSIDE:

- ~ Open plan, air-conditioned tiled living & dining space
- ~ Large kitchen with dishwasher & breakfast bar
- ~ Separate living space/ media room (or 5th bedroom)
- ~ Master bedroom with walk-in robe & ensuite
- ~ All other bedrooms with ceiling fans & built-in robes
- ~ Two-way main bathroom with bathtub + separate toilet
- ~ Double lock up garage