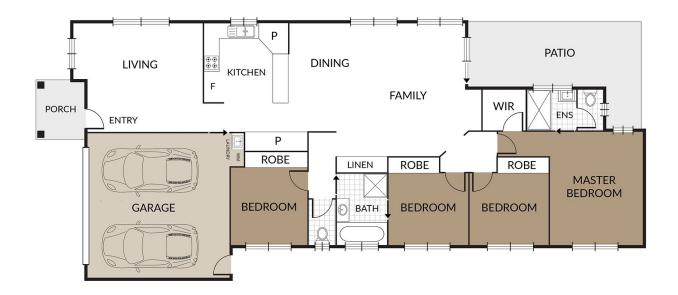

### INSIDE:

- ~ Open plan, air-conditioned tiled living & dining space
- ~ Large kitchen with dishwasher & breakfast bar
- ~ Separate living space/ media room (or 5th bedroom)
- ~ Master bedroom with walk-in robe & ensuite
- ~ All other bedrooms with ceiling fans & built-in robes
- ~ Two-way main bathroom with bathtub + separate toilet
- ~ Double lock up garage