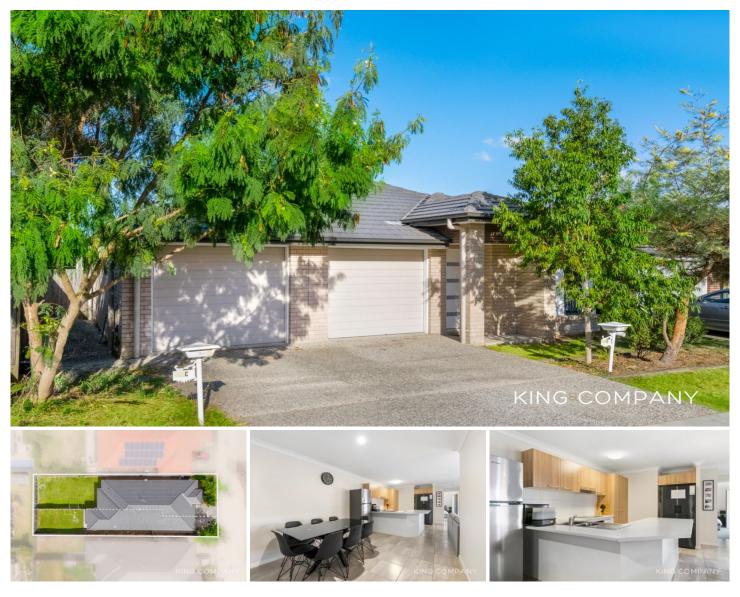

## 45C Pinelands Street Loganlea QLD

Situated in an emerging pocket of the ever-growing suburb of Loganlea, this Dual Occupancy is the ideal buy-and-forget investment, with a fantastic weekly return of \$850! Being just 4 years old, this property also has plenty of depreciation benefits left.

HALLMARKS

- ~ NO BODY CORP.
- ~ One Council rates notice.

~ Units separately metered for electricity & water. Full consumption can be charged back to tenants. ~ Large fully fenced yard spaces

## INSIDE Unit 1:

~ Open plan kitchen, dining & living space with air-conditioning

## 5 🛤 3 🚔 2 🚘

| Price | : \$ 790,000 |
|-------|--------------|
| Price | :\$790,000   |

Land Size View

Land Size : 600 sqm

: https://www.kingcompanypg.com/sale/qld/lo gan/loganlea/residential/semi-detached/771 5092