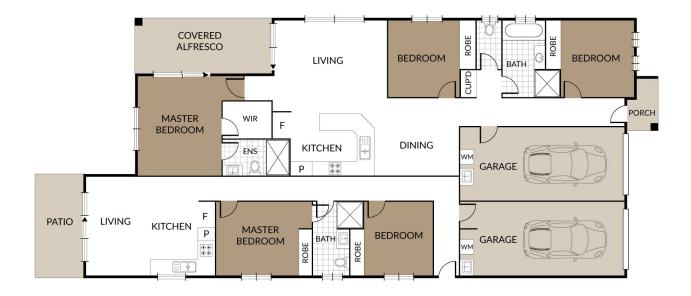

## INSIDE Unit 1:

~ Open plan kitchen, dining & living space with air-conditioning

## 5 🛤 3 🚔 2 🚘

| Price | : \$ 790,000 |
|-------|--------------|
| Price | :\$790,000   |

Land Size View

Land Size : 600 sqm

: https://www.kingcompanypg.com/sale/qld/lo gan/loganlea/residential/semi-detached/771 5092