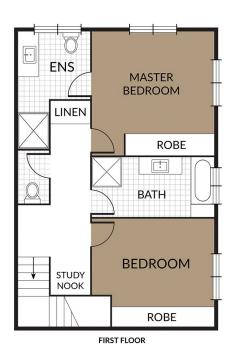

#### HALLMARKS:

- ~ Open plan, tiled living & dining area with air-conditioning
- ~ Good sized kitchen with gas cooktop & oven + breakfast bar
- ~ Separate toilet downstairs as well as storage & laundry
- ~ [Upstairs] Master bedroom with built-in robes & ensuite
- ~ Second bedroom with ceiling fan & built-in robe
- ~ Main bathroom with bathtub + separate toilet
- ~ Additional study nook + linen cupboard
- ~ Covered alfresco area + private courtyard
- ~ Single remote lock-up garage with internal access