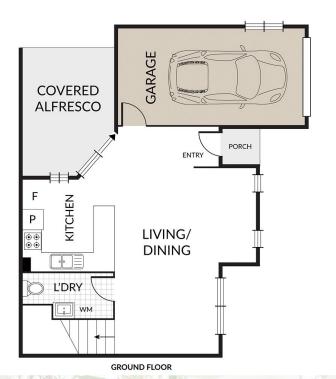

#### HALLMARKS:

- ~ Open plan, tiled living & dining area with air-conditioning
- ~ Good sized kitchen with gas cooktop & oven + breakfast bar
- ~ Separate toilet downstairs as well as storage & laundry
- ~ [Upstairs] Master bedroom with built-in robes & ensuite
- ~ Second bedroom with ceiling fan & built-in robe
- ~ Main bathroom with bathtub + separate toilet
- ~ Additional study nook + linen cupboard
- ~ Covered alfresco area + private courtyard
- ~ Single remote lock-up garage with internal access