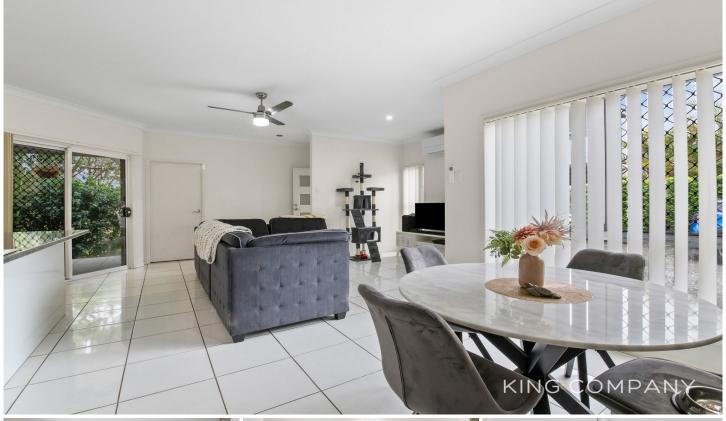

#### HALLMARKS:

- ~ Open plan, tiled living & dining area with air-conditioning
- ~ Good sized kitchen with gas cooktop & oven + breakfast bar
- ~ Separate toilet downstairs as well as storage & laundry
- ~ [Upstairs] Master bedroom with built-in robes & ensuite
- ~ Second bedroom with ceiling fan & built-in robe
- ~ Main bathroom with bathtub + separate toilet
- ~ Additional study nook + linen cupboard
- ~ Covered alfresco area + private courtyard
- ~ Single remote lock-up garage with internal access