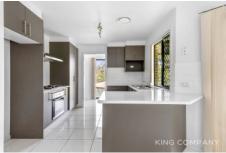

#### INSIDE:

- ~ Open plan tiled living & dining space with doors to alfresco
- ~ Well-appointed kitchen with dishwasher & breakfast bar (Gas cooking)
- ~ Separate living space/ media room
- $\sim$  Spacious master bedroom with walk-in robe, ensuite & bay window