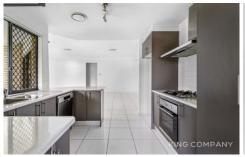

#### INSIDE:

- ~ Open plan tiled living & dining space with doors to alfresco
- ~ Well-appointed kitchen with dishwasher & breakfast bar (Gas cooking)
- ~ Separate living space/ media room
- $\sim$  Spacious master bedroom with walk-in robe, ensuite & bay window