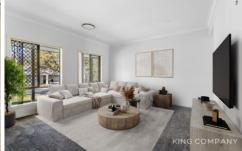

#### INSIDE:

- ~ Open plan tiled living & dining space with doors to alfresco
- ~ Well-appointed kitchen with dishwasher & breakfast bar (Gas cooking)
- ~ Separate living space/ media room
- $\sim$  Spacious master bedroom with walk-in robe, ensuite & bay window