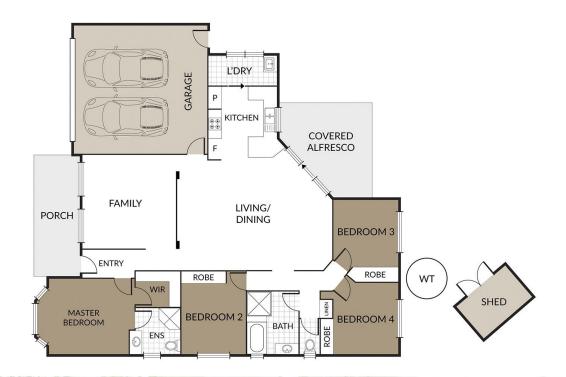

### HALLMARKS:

- ~ 773sqm block, fully fenced with potential for side access
- ~ Ducted Air-conditioning
- ~ High ceilings with light & airy feel
- ~ Walking distance to Canterbury College

#### INSIDE:

- ~ Open plan tiled living & dining space with doors to alfresco
- ~ Well-appointed kitchen with dishwasher & breakfast bar (Gas cooking)
- ~ Separate living space/ media room
- $\sim$  Spacious master bedroom with walk-in robe, ensuite & bay window