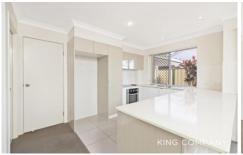

### [Downstairs]

- ~ Open plan living/ dining area with air-conditioning & ceiling fan
- ~ Well-appointed kitchen with dishwasher