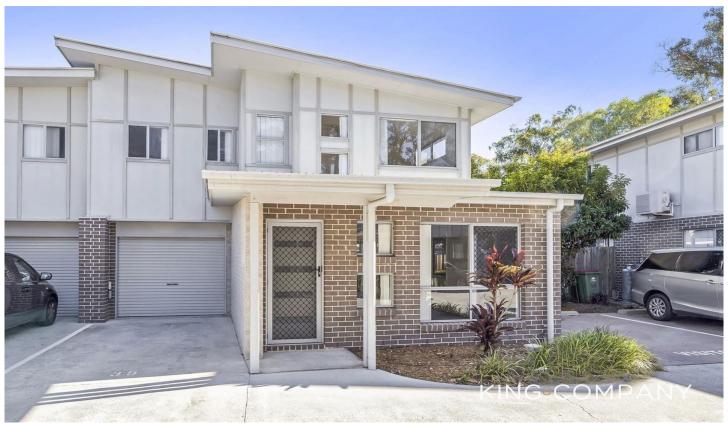

### 35/33-35 Jellicoe Street Loganlea QLD

### HALLMARKS:

- ~ Only ONE Neighbour
- ~ Two designated car parking spaces
- ~ Additional toilet downstairs
- ~ Complex is within walking distance of all amenities
- ~ Shared in-ground complex pool