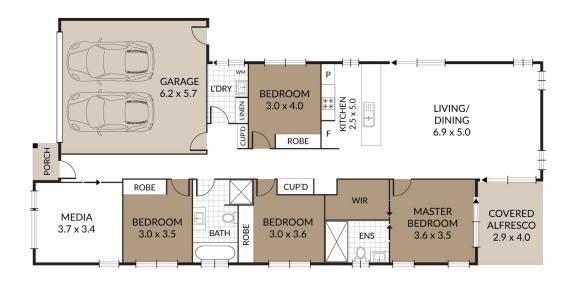

#### INSIDE:

- ~ Open plan tiled living & dining space (air-conditioned), opening with stacker doors to alfresco area
- ~ Separate living space/ media room (or 5th bedroom)
- ~ Well appointed kitchen with gas cooking, dishwasher & breakfast bar
- ~ Dining space has an additional door out to alfresco area
- ~ Master bedroom with walk-in robe, ensuite & air-conditioning
- ~ Other bedrooms with ceiling fans & double built-in robes
- ~ Main bathroom with bathtub
- ~ Separate Laundry with ample storage & rear access
- ~ Double lock up garage

## KING COMPANY

16 BLADENSBURG DRIVE WATERFORD

Internal:  $198m^2$   $4 \times \square$ External:  $14m^2$   $2 \times \square$ Total:  $212m^2$   $2 \times \square$ 

NOTE: Every precaution has been taken to verify the accuracy of the above details. However, prospective purchasers are advised to make their own enquines.