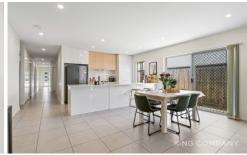

#### INSIDE:

- ~ Open plan tiled living & dining space (air-conditioned), opening with stacker doors to alfresco area
- ~ Separate living space/ media room (or 5th bedroom)
- ~ Well appointed kitchen with gas cooking, dishwasher & breakfast bar
- ~ Dining space has an additional door out to alfresco area
- ~ Master bedroom with walk-in robe, ensuite & air-conditioning
- ~ Other bedrooms with ceiling fans & double built-in robes
- ~ Main bathroom with bathtub
- ~ Separate Laundry with ample storage & rear access
- ~ Double lock up garage