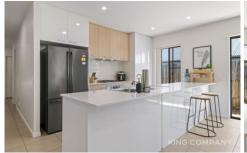

#### INSIDE:

- ~ Open plan tiled living & dining space (air-conditioned), opening with stacker doors to alfresco area
- ~ Separate living space/ media room (or 5th bedroom)
- ~ Well appointed kitchen with gas cooking, dishwasher & breakfast bar
- ~ Dining space has an additional door out to alfresco area
- ~ Master bedroom with walk-in robe, ensuite & air-conditioning
- ~ Other bedrooms with ceiling fans & double built-in robes
- ~ Main bathroom with bathtub
- ~ Separate Laundry with ample storage & rear access
- ~ Double lock up garage