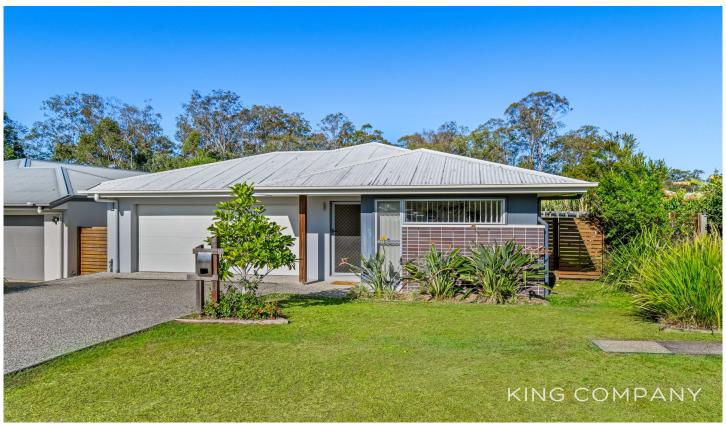

#### 16 Bladensburg Drive Waterford QLD

Well-proportioned home with an open and airy feel! Excellent tenants in place!

#### INSIDE:

- ~ Open plan tiled living & dining space (air-conditioned), opening with stacker doors to alfresco area
- ~ Separate living space/ media room (or 5th bedroom)
- ~ Well appointed kitchen with gas cooking, dishwasher & breakfast bar
- ~ Dining space has an additional door out to alfresco area
- ~ Master bedroom with walk-in robe, ensuite & air-conditioning
- ~ Other bedrooms with ceiling fans & double built-in robes
- ~ Main bathroom with bathtub
- ~ Separate Laundry with ample storage & rear access
- ~ Double lock up garage

### 4 🕒 2 📛 2 🖨

**Price** : \$ 637,500 **Land Size** : 448 sqm

**View**: https://www.kingcompanypg.com/sale/qld/lo

gan/waterford/residential/house/7746714

**Courtney King 07 3805 2755** 