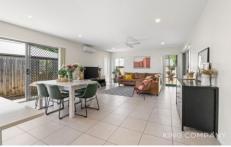

#### INSIDE:

- ~ Open plan tiled living & dining space (air-conditioned), opening with stacker doors to alfresco area
- ~ Separate living space/ media room (or 5th bedroom)
- ~ Well appointed kitchen with gas cooking, dishwasher & breakfast bar
- ~ Dining space has an additional door out to alfresco area
- ~ Master bedroom with walk-in robe, ensuite & air-conditioning
- ~ Other bedrooms with ceiling fans & double built-in robes
- ~ Main bathroom with bathtub
- ~ Separate Laundry with ample storage & rear access
- ~ Double lock up garage