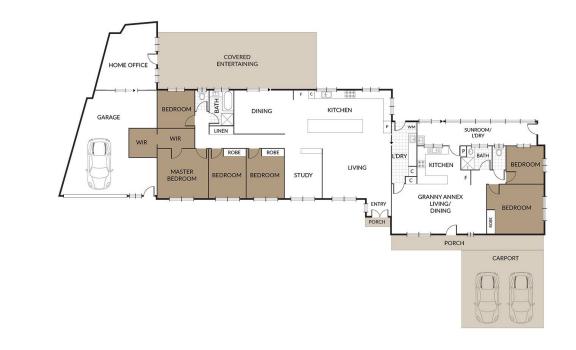

#### HALLMARKS:

~ 1058sqm block with Townhouse Zoning [Low-Medium Density Residential]

~ Family home with ample living space PLUS self-contained Granny Flat

- ~ Fantastic location, close to everything!
- ~ Separate entrances

#### INSIDE:

[Main House]

~ Large, renovated kitchen with HUGE island bench/breakfast bar, gas cooking & dishwasher