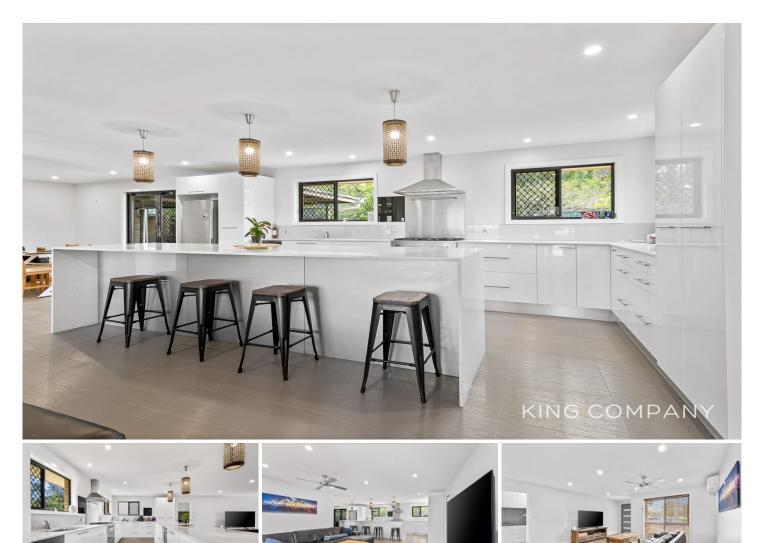

#### INSIDE:

[Main House]

~ Large, renovated kitchen with HUGE island bench/breakfast bar, gas cooking & dishwasher