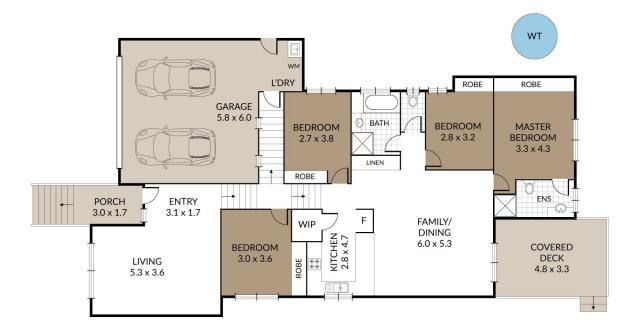

### 87 WOODLANDS BOULEVARD WATERFORD

| Internal: | 195m <sup>2</sup> | 4 x 🎮 |
|-----------|-------------------|-------|
| External: | 21m <sup>2</sup>  | 2 x 🖨 |
| Total:    | 216m²             | 2 x 🚘 |