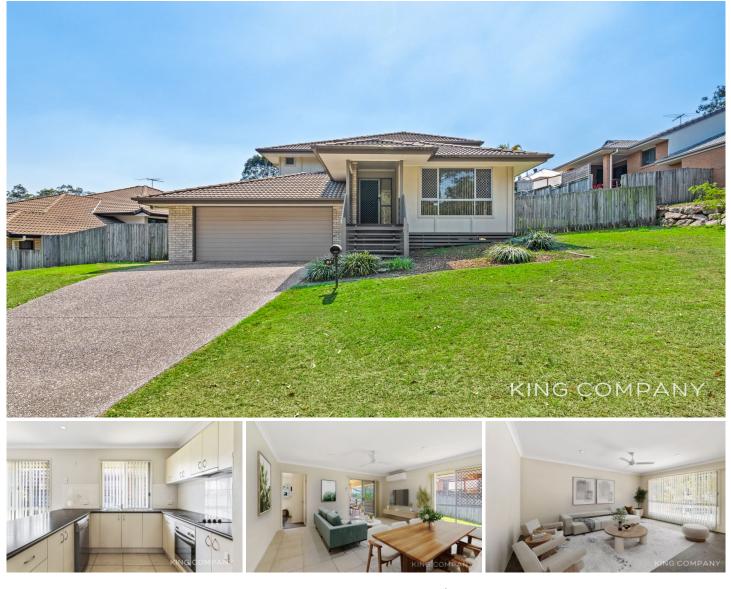

## 87 Woodlands Boulevard Waterford QLD

Split-level home on a generous block, vacant and ready for you to move straight in!

#### HALLMARKS:

- ~ Split-level home, with two separate living spaces
- ~ Air-conditioning to the main living area
- ~ Generous 706sqm block, with side access on both sides
- ~ Walking trails right across from your front door

#### INSIDE:

 $\sim$  Open plan tiled living & dining space with doors to alfresco (air-conditioned)

- ~ Well-appointed kitchen with breakfast bar & dishwasher
- ~ Separate formal lounge/ media room
- $\sim$  Master bedroom to rear of home with double robe & ensuite
- ~ All other bedrooms with ceiling fans & built-in robes