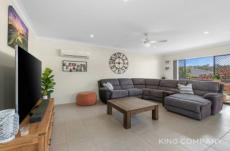

### HALLMARKS:

- ~ Large open-plan living space
- ~ Air-conditioning to living & master bedroom
- ~ Quiet position

#### INSIDE:

- ~ Open plan tiled living & dining space with doors to alfresco
- ~ Well-appointed kitchen with breakfast bar & dishwasher
- ~ Spacious master bedroom with walk-in robe & ensuite
- ~ All other bedrooms with ceiling fans & built-in robes
- ~ Main bathroom with bathtub + separate toilet
- ~ Separate laundry room
- ~ Single lock-up garage