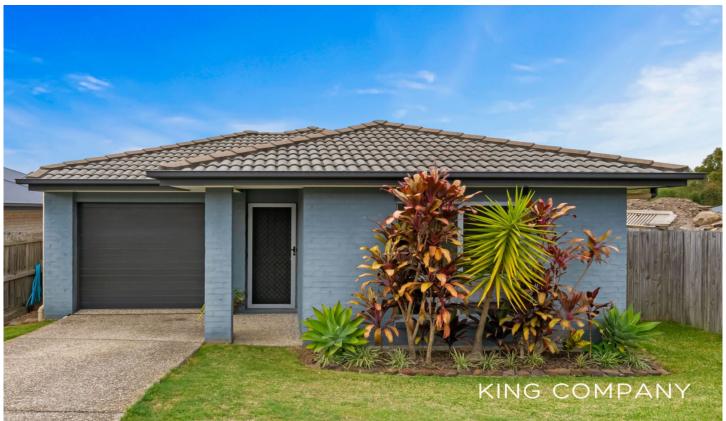

### 9 Richmond Crescent Waterford QLD

Ideal first home or investment, with a great entertaining deck!

#### INSIDE:

- ~ Open plan tiled living & dining space with doors to alfresco
- ~ Well-appointed kitchen with breakfast bar & dishwasher
- ~ Spacious master bedroom with walk-in robe & ensuite
- ~ All other bedrooms with ceiling fans & built-in robes
- ~ Main bathroom with bathtub + separate toilet
- ~ Separate laundry room
- ~ Single lock-up garage