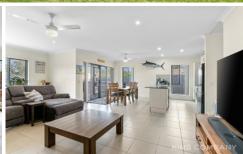

### HALLMARKS:

- ~ Large open-plan living space
- ~ Air-conditioning to living & master bedroom
- ~ Quiet position

#### INSIDE:

- ~ Open plan tiled living & dining space with doors to alfresco
- ~ Well-appointed kitchen with breakfast bar & dishwasher
- ~ Spacious master bedroom with walk-in robe & ensuite
- ~ All other bedrooms with ceiling fans & built-in robes
- ~ Main bathroom with bathtub + separate toilet
- ~ Separate laundry room
- ~ Single lock-up garage