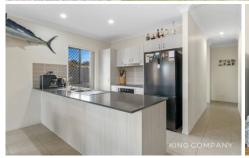

#### INSIDE:

- ~ Open plan tiled living & dining space with doors to alfresco
- ~ Well-appointed kitchen with breakfast bar & dishwasher
- ~ Spacious master bedroom with walk-in robe & ensuite
- ~ All other bedrooms with ceiling fans & built-in robes
- ~ Main bathroom with bathtub + separate toilet
- ~ Separate laundry room
- ~ Single lock-up garage