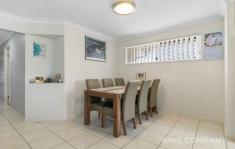

## INSIDE:

- ~ Open plan tiled living & dining space with doors to alfresco
- ~ Well-appointed kitchen with dishwasher & gas cooking
- ~ Separate living space/ media room
- ~ Spacious master bedroom with walk-in robe & ensuite
- ~ All other bedrooms with built-in robes
- ~ Main bathroom with bathtub + separate toilet
- ~ Separate laundry room opening to deck