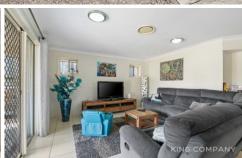

## INSIDE:

- ~ Open plan tiled living & dining space with doors to alfresco
- ~ Well-appointed kitchen with dishwasher & gas cooking
- ~ Separate living space/ media room
- ~ Spacious master bedroom with walk-in robe & ensuite
- ~ All other bedrooms with built-in robes
- ~ Main bathroom with bathtub + separate toilet
- ~ Separate laundry room opening to deck