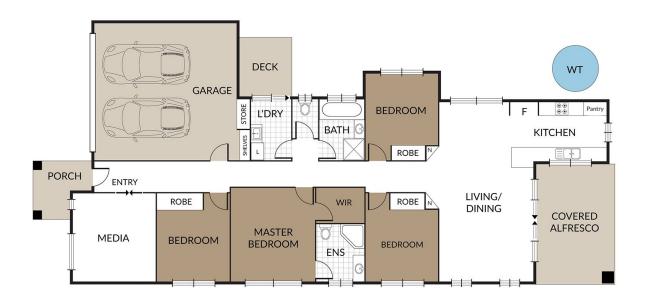

#### HALLMARKS:

- ~ Two living spaces
- ~ Ducted air-conditioning throughout
- ~ Private & usable yard space

## INSIDE:

- ~ Open plan tiled living & dining space with doors to alfresco
- ~ Well-appointed kitchen with dishwasher & gas cooking
- ~ Separate living space/ media room
- ~ Spacious master bedroom with walk-in robe & ensuite
- ~ All other bedrooms with built-in robes
- ~ Main bathroom with bathtub + separate toilet
- ~ Separate laundry room opening to deck