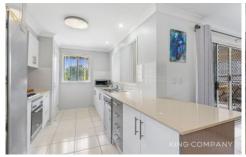

## INSIDE:

- ~ Open plan tiled living & dining space with doors to alfresco
- ~ Well-appointed kitchen with dishwasher & gas cooking
- ~ Separate living space/ media room
- ~ Spacious master bedroom with walk-in robe & ensuite
- ~ All other bedrooms with built-in robes
- ~ Main bathroom with bathtub + separate toilet
- ~ Separate laundry room opening to deck