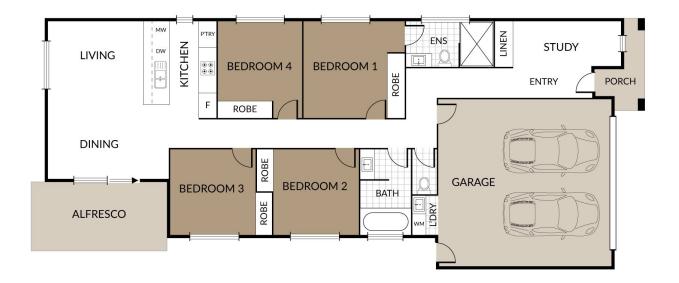

### INSIDE:

- ~ Open plan tiled living & dining space (air-conditioned), opening to alfresco
- ~ Well-appointed kitchen with gas cooking, dishwasher & breakfast bar
- ~ Master bedroom with large built-in robe, ensuite & air-conditioning
- ~ Other bedrooms with ceiling fans & double built-in robes
- ~ Main bathroom with walk-in shower, bathtub + separate toilet
- ~ Separate study nook/ sitting room
- ~ Double lock up garage