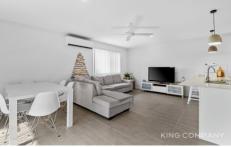

### INSIDE:

- ~ Open plan tiled living & dining space (air-conditioned), opening to alfresco
- ~ Well-appointed kitchen with gas cooking, dishwasher & breakfast bar
- ~ Master bedroom with large built-in robe, ensuite & air-conditioning
- ~ Other bedrooms with ceiling fans & double built-in robes
- ~ Main bathroom with walk-in shower, bathtub + separate toilet
- ~ Separate study nook/ sitting room
- ~ Double lock up garage