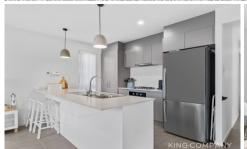

### INSIDE:

- ~ Open plan tiled living & dining space (air-conditioned), opening to alfresco
- ~ Well-appointed kitchen with gas cooking, dishwasher & breakfast bar
- ~ Master bedroom with large built-in robe, ensuite & air-conditioning
- ~ Other bedrooms with ceiling fans & double built-in robes
- ~ Main bathroom with walk-in shower, bathtub + separate toilet
- ~ Separate study nook/ sitting room
- ~ Double lock up garage