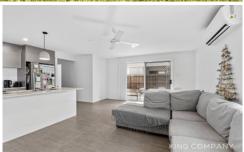

### INSIDE:

- ~ Open plan tiled living & dining space (air-conditioned), opening to alfresco
- ~ Well-appointed kitchen with gas cooking, dishwasher & breakfast bar
- ~ Master bedroom with large built-in robe, ensuite & air-conditioning
- ~ Other bedrooms with ceiling fans & double built-in robes
- ~ Main bathroom with walk-in shower, bathtub + separate toilet
- ~ Separate study nook/ sitting room
- ~ Double lock up garage