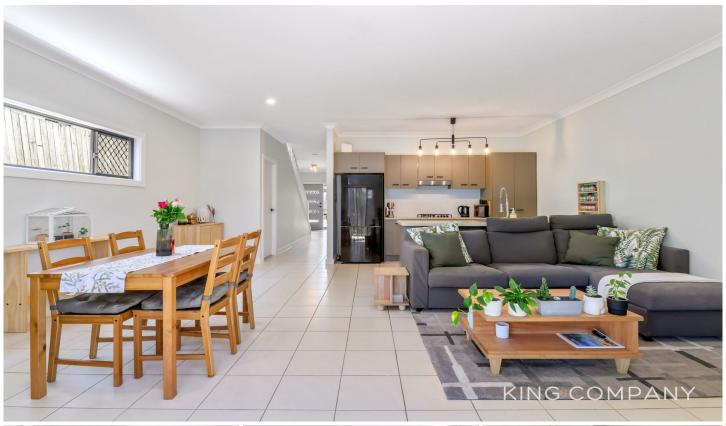

### INSIDE:

- ~ Air-conditioned, open-plan living & dining space
- ~ Modern kitchen with gas cooktop, breakfast bar & dishwasher
- ~ Entryway has mudroom style storage setup + internal access to garage
- ~ Second toilet with vanity
- ~ Leafy alfresco area

#### [Upstairs]

- ~ Master bedroom with ensuite, WIR & ceiling fan + air-conditioning
- ~ All bedrooms with ceiling fans & built-in robes
- ~ Main bathroom with bathtub & toilet