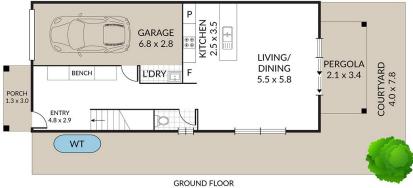

### INSIDE:

- ~ Air-conditioned, open-plan living & dining space
- ~ Modern kitchen with gas cooktop, breakfast bar & dishwasher
- ~ Entryway has mudroom style storage setup + internal access to garage
- ~ Second toilet with vanity
- ~ Leafy alfresco area

Internal:  $152m^2$   $3 \times \square$ External:  $60m^2$   $2 \times \square$ Total:  $212m^2$   $1 \times \square$