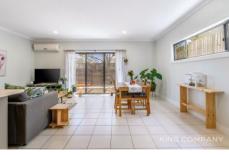

### INSIDE:

- ~ Air-conditioned, open-plan living & dining space
- ~ Modern kitchen with gas cooktop, breakfast bar & dishwasher
- ~ Entryway has mudroom style storage setup + internal access to garage
- ~ Second toilet with vanity
- ~ Leafy alfresco area