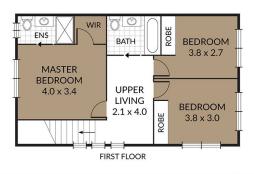

#### [Upstairs]

- ~ Master bedroom with ensuite, WIR & ceiling fan + air-conditioning
- ~ All bedrooms with ceiling fans & built-in robes
- ~ Main bathroom with bathtub & toilet

Internal:  $152m^2$   $3 \times \square$ External:  $60m^2$   $2 \times \square$ Total:  $212m^2$   $1 \times \square$