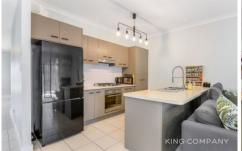

### INSIDE:

- ~ Air-conditioned, open-plan living & dining space
- ~ Modern kitchen with gas cooktop, breakfast bar & dishwasher
- ~ Entryway has mudroom style storage setup + internal access to garage
- ~ Second toilet with vanity
- ~ Leafy alfresco area