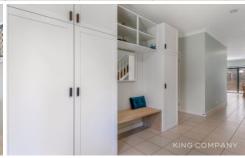

### INSIDE:

- ~ Air-conditioned, open-plan living & dining space
- ~ Modern kitchen with gas cooktop, breakfast bar & dishwasher
- ~ Entryway has mudroom style storage setup + internal access to garage
- ~ Second toilet with vanity
- ~ Leafy alfresco area