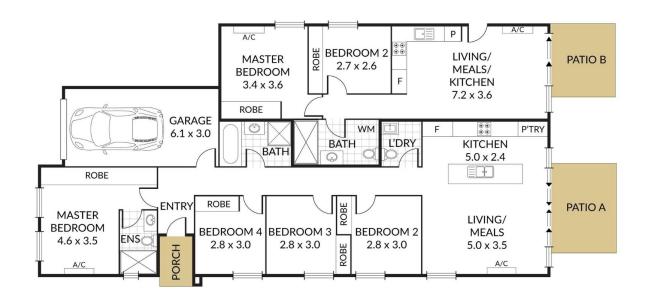

#### INSIDE Unit A:

Open plan kitchen, dining & living space with air-conditioning

46 ALMANDIN STREET LOGAN RESERVE

KING COMPANY

 Internal: 188sqm
 6 x □

 External: 18sqm
 3 x →

 Total: 206 sqm
 1 x □