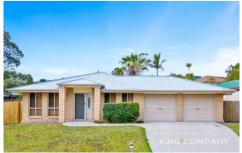

#### 18 Jasmina Parade Waterford QLD

Fresh and ready for your family to move straight in...

#### INSIDE:

- ~ Open plan living & dining space with air-conditioning
- ~ Freshly renovated kitchen with brand new appliances & breakfast bar
- ~ Separate living space/ media room
- ~ Air-conditioned master bedroom with walk-in robe & ensuite
- ~ All other bedrooms with ceiling fans [2 with built-ins]
- ~ Main bathroom with bathtub + separate toilet
- ~ Double lock up garage with laundry & extra storage