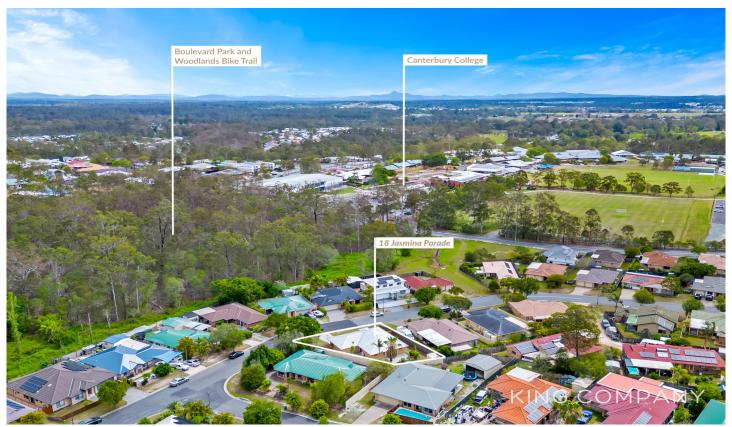

#### 18 Jasmina Parade Waterford QLD

Fresh and ready for your family to move straight in...

#### HALLMARKS:

- ~ Two living spaces
- ~ Air-conditioning to living & master
- ~ Walking trails right across from your front door