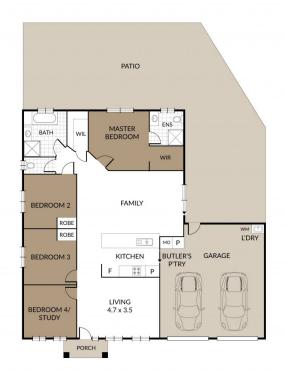

#### HALLMARKS:

- ~ Two living spaces
- ~ Air-conditioning to living & master
- ~ Walking trails right across from your front door

#### INSIDE:

- ~ Open plan living & dining space with air-conditioning
- ~ Freshly renovated kitchen with brand new appliances & breakfast bar
- ~ Separate living space/ media room
- ~ Air-conditioned master bedroom with walk-in robe & ensuite
- ~ All other bedrooms with ceiling fans [2 with built-ins]
- ~ Main bathroom with bathtub + separate toilet
- ~ Double lock up garage with laundry & extra storage

## 4 🕒 2 📛 2 🖨

Price : \$ 700,000 Land Size : 645 sqm

**View**: https://www.kingcompanypg.com/sale/qld/lo

gan/waterford/residential/house/7810121

**Courtney King 07 3805 2755** 