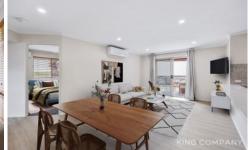

#### INSIDE:

- ~ Open plan living & dining space with air-conditioning
- ~ Freshly renovated kitchen with brand new appliances & breakfast bar
- ~ Separate living space/ media room
- ~ Air-conditioned master bedroom with walk-in robe & ensuite
- ~ All other bedrooms with ceiling fans [2 with built-ins]
- ~ Main bathroom with bathtub + separate toilet
- ~ Double lock up garage with laundry & extra storage