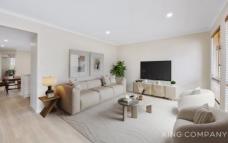

#### INSIDE:

- ~ Open plan living & dining space with air-conditioning
- ~ Freshly renovated kitchen with brand new appliances & breakfast bar
- ~ Separate living space/ media room
- ~ Air-conditioned master bedroom with walk-in robe & ensuite
- ~ All other bedrooms with ceiling fans [2 with built-ins]
- ~ Main bathroom with bathtub + separate toilet
- ~ Double lock up garage with laundry & extra storage