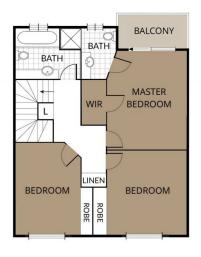

### HALLMARKS:

| TWO car parking spaces Large shared in-ground complex pool + BBQ facilities Complex is within walking distance of all amenities Additional toilet downstairs Security screens & doors throughout Ample visitor parking