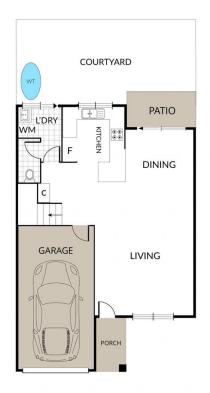

### HALLMARKS:

| TWO car parking spaces Large shared in-ground complex pool + BBQ facilities Complex is within walking distance of all amenities Additional toilet downstairs Security screens & doors throughout Ample visitor parking