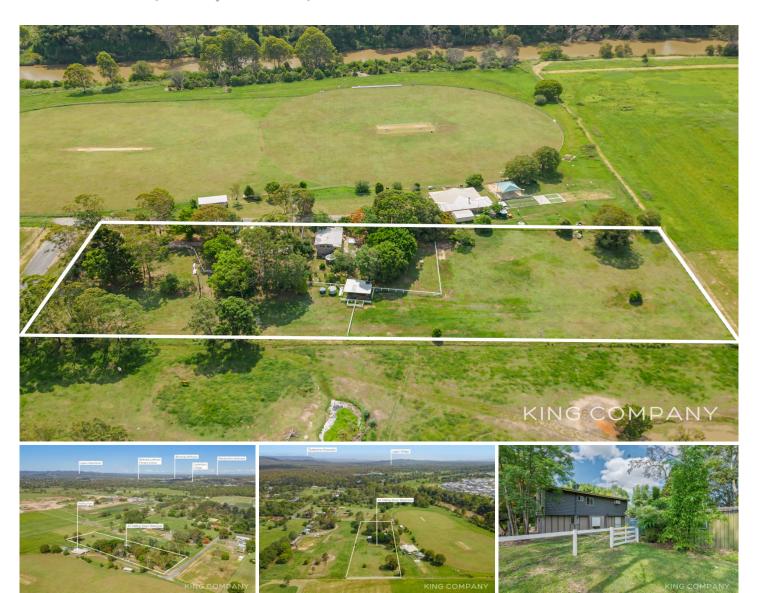

#### 44 Malling Street Waterford QLD

Bring your toolbox ~ A private & picturesque acreage dream, just a stone's throw from the river!

#### HALLMARKS:

| Highset home in need of restoration

2 bedrooms + 1 bathroom upstairs

Lovely country-style kitchen adjoining living space

| Sleepout/ built-in deck area (unfinished), with gorgeous outlook

Downstairs has multi-purpose rooms (3) + ensuite

Fantastic spot in cul-de-sac position (only one neighbour)

3 usable acres that are fully fenced

Shed

Fruit trees

2 Water tanks

Please note this property does have a flooding overlay and