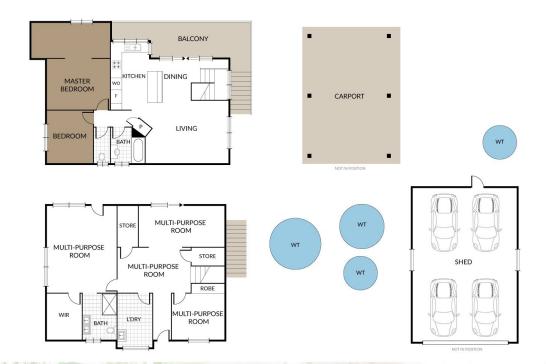

#### HALLMARKS:

| Highset home in need of restoration

2 bedrooms + 1 bathroom upstairs

Lovely country-style kitchen adjoining living space

| Sleepout/ built-in deck area (unfinished), with gorgeous outlook

Downstairs has multi-purpose rooms (3) + ensuite

Fantastic spot in cul-de-sac position (only one neighbour)

3 usable acres that are fully fenced

Shed

Fruit trees

2 Water tanks

Please note this property does have a flooding overlay and