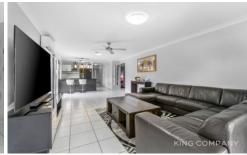

#### INSIDE:

Open plan living space with stacker sliding doors to back deck

| Dining space with sliding doors to additional side deck with fire pit

| Well-appointed kitchen with dishwasher & breakfast bar Master bedroom with walk-in robe & ensuite (air-conditioned)