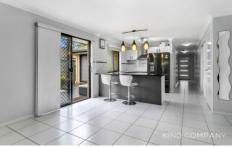

#### INSIDE:

Open plan living space with stacker sliding doors to back deck

| Dining space with sliding doors to additional side deck with fire pit

| Well-appointed kitchen with dishwasher & breakfast bar Master bedroom with walk-in robe & ensuite (air-conditioned)