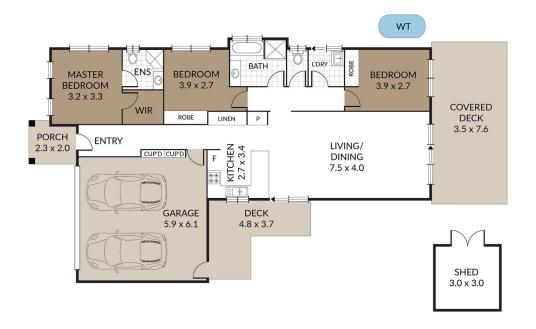

### 51 JARVIS ROAD WATERFORD

Internal: 155m2  $3 \times \square$ External: 50m2  $2 \times 2 \times \square$ Total: 205m2  $2 \times \square$ 

NOTE: Every precaution has been taken to verify the accuracy of the above details. However, prospective purchasers are advised to make their own enquiries