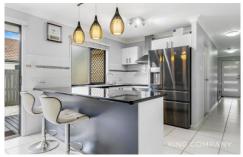

#### INSIDE:

Open plan living space with stacker sliding doors to back deck

| Dining space with sliding doors to additional side deck with fire pit

| Well-appointed kitchen with dishwasher & breakfast bar Master bedroom with walk-in robe & ensuite (air-conditioned)