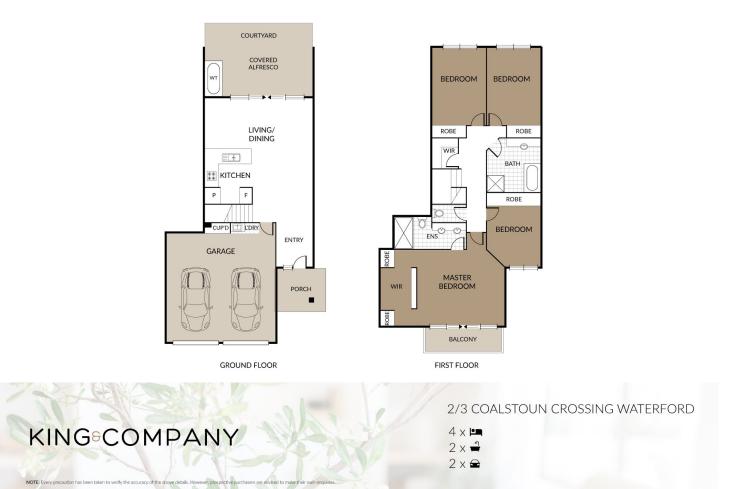

## 2/3 Coalstoun Crossing Waterford QLD

Generously proportioned townhouse in a small complex with NO BODY CORP!

### INSIDE:

| Open plan tiled living & dining space with doors to alfresco

| Well-appointed kitchen with breakfast bar, dishwasher & large pantry

- | Laundry room
- Upstairs is all bedrooms + main bathroom

Spacious master bedroom with walk-thru robe & ensuite (air-conditioned)

# 4 🛤 2 🚔 2 🖨

Price : \$ 555,000

View : https://www.kingcompanypg.com/sale/qld/logan/ waterford/residential/townhouse/7871933

Courtney King 07 3805 2755