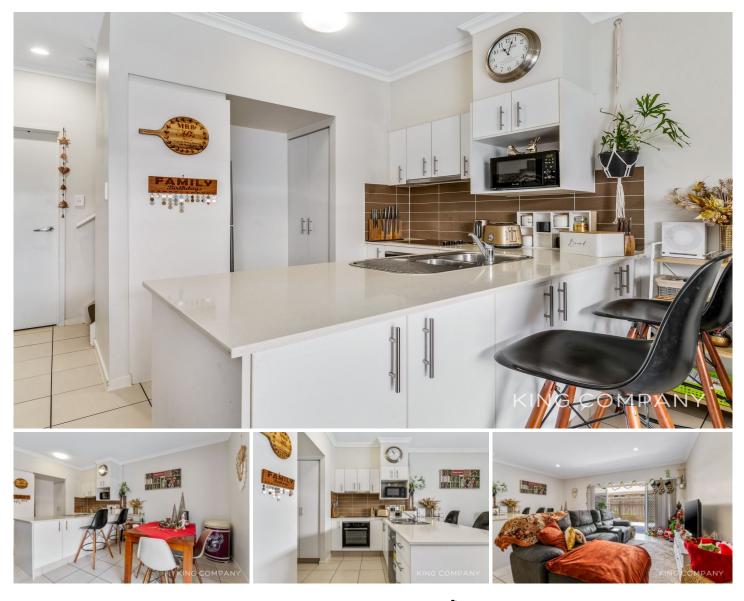

### INSIDE:

| Open plan tiled living & dining space with doors to alfresco

| Well-appointed kitchen with breakfast bar, dishwasher & large pantry

- | Laundry room
- Upstairs is all bedrooms + main bathroom