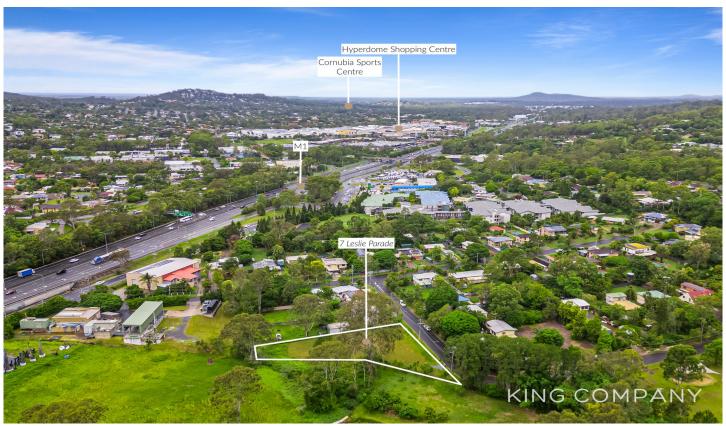

## 7 Leslie Parade Slacks Creek QLD

Owner says SELL NOW!

Conveniently located just minutes off the M1, with HUGE scope to create your dream property!

## FEATURES:

1740sqm block

Zoned Low-Density Residential

Only one neighbour, backing onto parklands

Over 50m of road frontage

\*Please note: this property does have a Flooding overlay, we encourage buyer due diligence with Logan Council as to how this block can be developed.

LOCATION: | 1min to M1 Highway Land Size: 1740 sqm

View: https://www.kingcompanypg.com/sale/qld/lo

gan/slacks-creek/residential/land/7876139

Courtney King 07 3805 2755