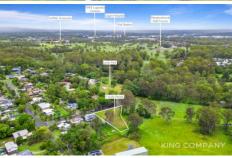

## 7 Leslie Parade Slacks Creek QLD

Owner says SELL NOW!

Conveniently located just minutes off the M1, with HUGE scope to create your dream property!

## FEATURES:

1740sqm block

Zoned Low-Density Residential

Only one neighbour, backing onto parklands

Over 50m of road frontage

\*Please note: this property does have a Flooding overlay, we encourage buyer due diligence with Logan Council as to how this block can be developed.