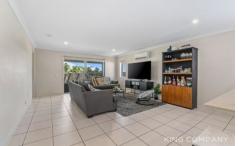

### INSIDE:

| Open plan tiled living & dining space with doors to alfresco

| Separate media room or 5th bedroom (with door)

Well-appointed kitchen with dishwasher & gas cooking

| Spacious master bedroom with walk-in robe & ensuite (air-conditioned)