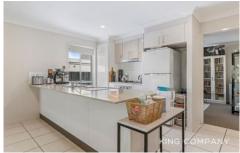

### INSIDE:

| Open plan tiled living & dining space with doors to alfresco

| Separate media room or 5th bedroom (with door)

Well-appointed kitchen with dishwasher & gas cooking

| Spacious master bedroom with walk-in robe & ensuite (air-conditioned)