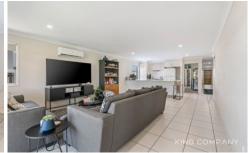

### INSIDE:

| Open plan tiled living & dining space with doors to alfresco

| Separate media room or 5th bedroom (with door)

Well-appointed kitchen with dishwasher & gas cooking

| Spacious master bedroom with walk-in robe & ensuite (air-conditioned)