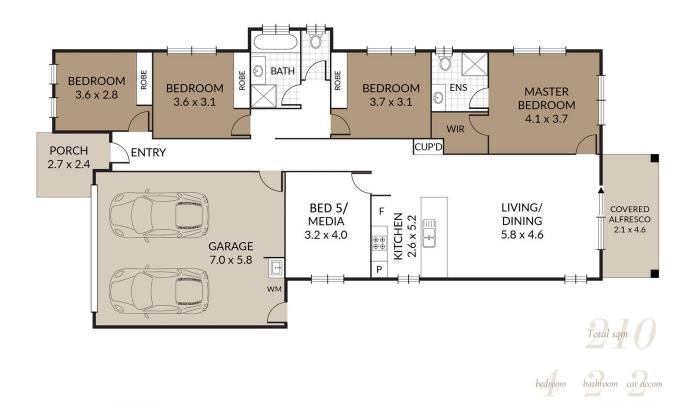

## HALLMARKS:

| Open-plan living space + Media or 5th Bedroom

Air-conditioning to living & master

| Gorgeous sunset views

### INSIDE:

| Open plan tiled living & dining space with doors to alfresco

| Separate media room or 5th bedroom (with door)

Well-appointed kitchen with dishwasher & gas cooking

| Spacious master bedroom with walk-in robe & ensuite (air-conditioned)

| All other bedrooms with built-in robes & ceiling fans