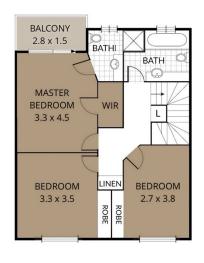

## HALLMARKS:

| Corner unit, only 1 direct neighbour

Solar System

Water tank

Large shared in-ground complex pool + BBQ facilities Complex is within walking distance of all amenities

Additional toilet downstairs

Security screens & doors throughout

Ample visitor parking

# 3 📭 2 🔓 2 😭

**Price**: \$490,000

View: https://www.kingcompanypg.com/sale/qld/logan/l

oganlea/residential/townhouse/7893123

**Taylor McDonald-Smith** 07 3805 2755

bedroom bathroom car accor

87/116 Station Road LOGANLEA