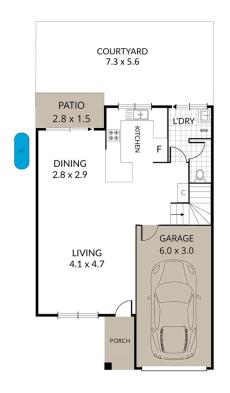

## HALLMARKS:

| Corner unit, only 1 direct neighbour

Solar System

Water tank

Large shared in-ground complex pool + BBQ facilities Complex is within walking distance of all amenities

Additional toilet downstairs

Security screens & doors throughout

Ample visitor parking

# 3 📭 2 🔓 2 😭

**Price**: \$490,000

View: https://www.kingcompanypg.com/sale/qld/logan/l

oganlea/residential/townhouse/7893123

**Taylor McDonald-Smith** 07 3805 2755

bedroom bathroom car accor

87/116 Station Road LOGANLEA