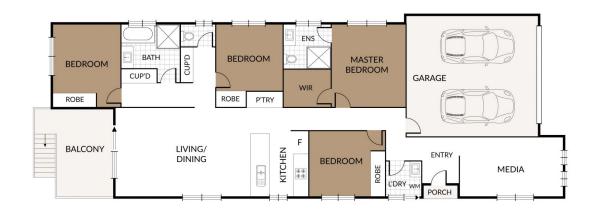

#### HALLMARKS:

| Open-plan living space + Media or 5th Bedroom

FOUR air-conditioning units

Gorgeous sunset views

#### INSIDE:

| Open plan tiled living & dining space with doors to back deck

| Separate media room or 5th bedroom with air-conditioning

| Well-appointed kitchen with dishwasher & gas cooking

| Spacious master bedroom with walk-in robe & ensuite (air-conditioned)

| All other bedrooms with built-in robes & ceiling fans