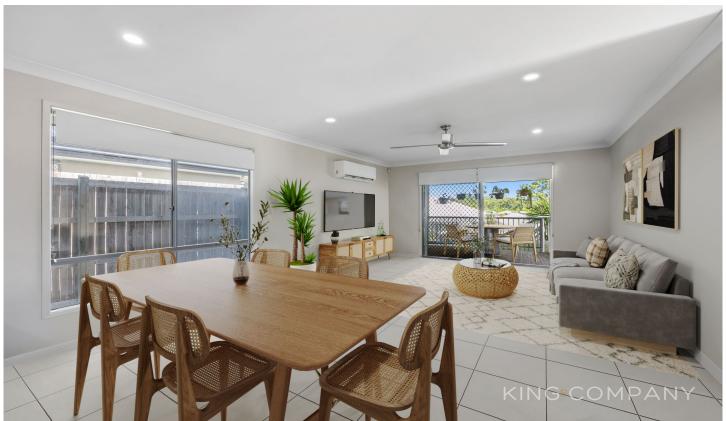

#### INSIDE:

| Open plan tiled living & dining space with doors to back deck

| Separate media room or 5th bedroom with air-conditioning

| Well-appointed kitchen with dishwasher & gas cooking

| Spacious master bedroom with walk-in robe & ensuite (air-conditioned)