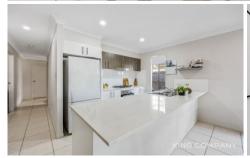

#### INSIDE:

| Open plan tiled living & dining space with doors to back deck

| Separate media room or 5th bedroom with air-conditioning

| Well-appointed kitchen with dishwasher & gas cooking

| Spacious master bedroom with walk-in robe & ensuite (air-conditioned)