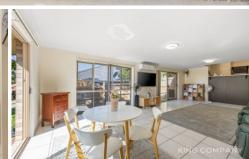

### INSIDE:

| Open plan tiled living & dining space with doors to Courtyard

| Well-appointed kitchen with dishwasher & gas cooking

Master bedroom with walk-thru robe & bathroom access (air-conditioned)

| Second bedroom with ceiling fan & built-in