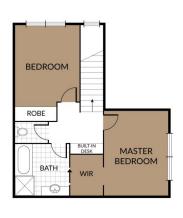

### INSIDE:

| Open plan tiled living & dining space with doors to Courtyard

| Well-appointed kitchen with dishwasher & gas cooking

Master bedroom with walk-thru robe & bathroom access (air-conditioned)

| Second bedroom with ceiling fan & built-in