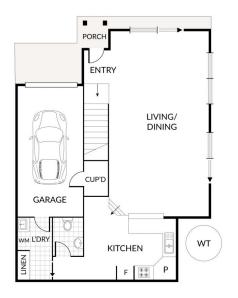

## HALLMARKS:

| Oversized open plan living space Walking distance to Canterbury College Small complex of only 4 Additional toilet downstairs

### INSIDE:

| Open plan tiled living & dining space with doors to Courtyard

| Well-appointed kitchen with dishwasher & gas cooking

Master bedroom with walk-thru robe & bathroom access (air-conditioned)

| Second bedroom with ceiling fan & built-in