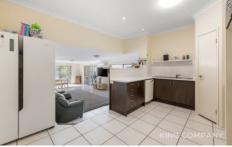

### INSIDE:

| Open plan tiled living & dining space with doors to Courtyard

| Well-appointed kitchen with dishwasher & gas cooking

Master bedroom with walk-thru robe & bathroom access (air-conditioned)

| Second bedroom with ceiling fan & built-in