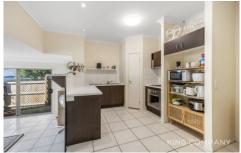

### INSIDE:

| Open plan tiled living & dining space with doors to Courtyard

| Well-appointed kitchen with dishwasher & gas cooking

Master bedroom with walk-thru robe & bathroom access (air-conditioned)

| Second bedroom with ceiling fan & built-in