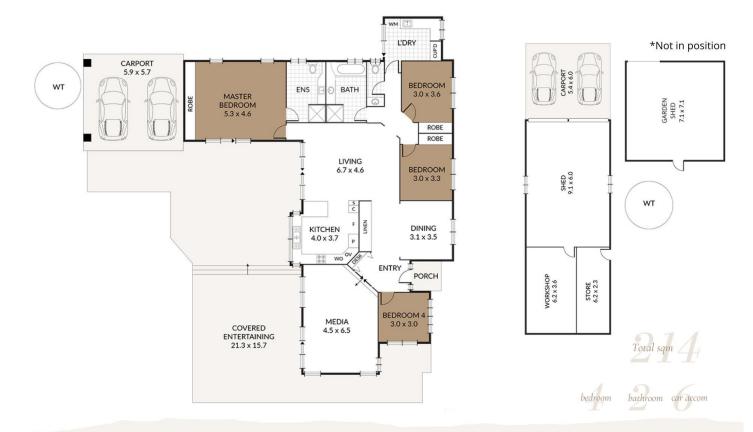

## HALLMARKS:

| 5657sqm block (Just over an acre!)

9.x6m shed + workshop & storage + carport

Town water + 2 large water tanks + Septic Sewage

Family home with ample living space + pot-belly stove

| Fantastic location, close to schools, shops & much more!

## INSIDE:

| Large entertainers kitchen with breakfast bar & dishwasher

| Adjoining living/dining space with access to an alfresco area with gorgeous natural light

Multiple living spaces with theatre room with air-conditioning

4 🕒 2 🔓 6 🖨

**Price** : \$ 1,175,000 Land Size: 5657 sqm

View : https://www.kingcompanypg.com/sale/qld/lo

gan/holmview/residential/acreagesemirural/

7943927

**Courtney King** 07 3805 2755

**Chloe Grieve** 07 3805 2755