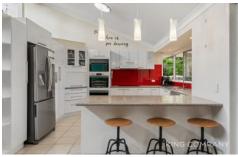

## INSIDE:

| Large entertainers kitchen with breakfast bar & dishwasher

| Adjoining living/dining space with access to an alfresco area with gorgeous natural light

Multiple living spaces with theatre room with air-conditioning