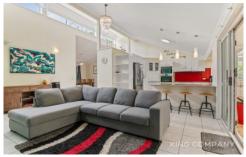

## INSIDE:

| Large entertainers kitchen with breakfast bar & dishwasher

| Adjoining living/dining space with access to an alfresco area with gorgeous natural light

Multiple living spaces with theatre room with air-conditioning