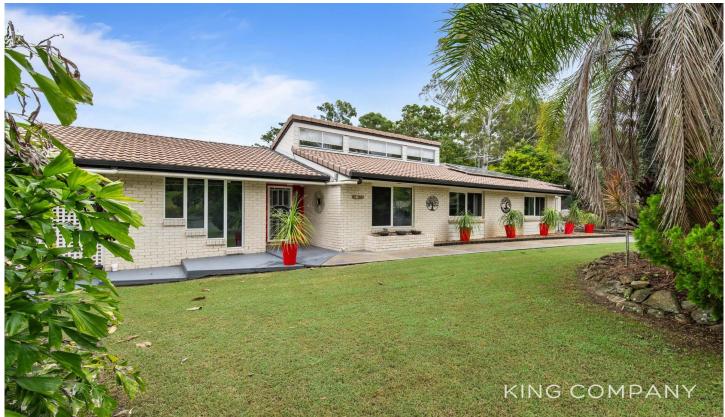

# 16 Castile Crescent Holmview QLD

The ultimate family acreage home, just a stone's throw from all amenities!

## HALLMARKS:

| 5657sqm block (Just over an acre!)

9.x6m shed + workshop & storage + carport

Town water + 2 large water tanks + Septic Sewage

Family home with ample living space + pot-belly stove

| Fantastic location, close to schools, shops & much more!

## INSIDE:

| Large entertainers kitchen with breakfast bar & dishwasher

| Adjoining living/dining space with access to an alfresco area with gorgeous natural light

Multiple living spaces with theatre room with air-conditioning