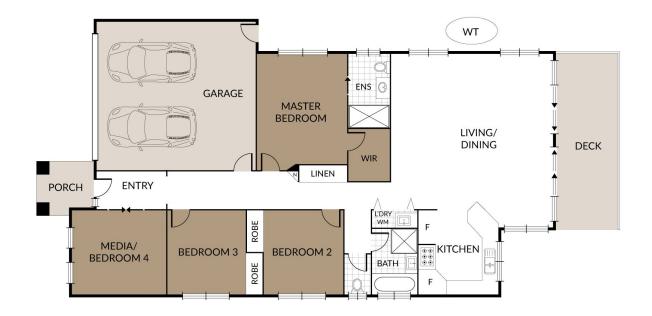

#### INSIDE:

| Open plan living & dining room, opening out to rear entertaining deck

| Kitchen with breakfast bar, dishwasher & 900mm gas cooktop & electric oven

| Master bedroom with ceiling fan, walk-in-robe & ensuite

Two other bedrooms with ceiling fan & built-in robe + one without

| Main bathroom with bathtub + separate toilet

Double lockup garage (inc. laundry) with rear access

## OUTSIDE:

| Generous rear deck overlooking low maintenance yard space