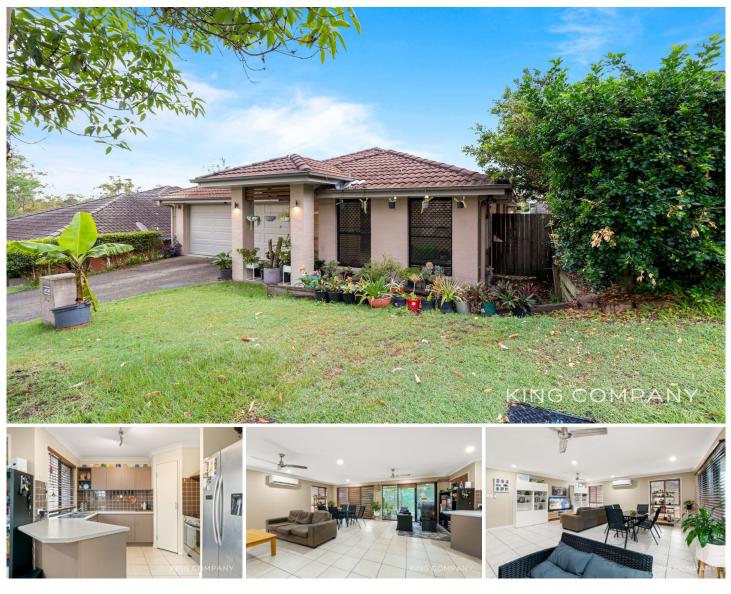

### 37 Woodlands Boulevard Waterford QLD

Spacious home on a low maintenance block, with plenty of scope to add value, if you so choose!

#### INSIDE:

| Open plan living & dining room, opening out to rear entertaining deck

| Kitchen with breakfast bar, dishwasher & 900mm gas cooktop & electric oven

| Master bedroom with ceiling fan, walk-in-robe & ensuite

Two other bedrooms with ceiling fan & built-in robe + one without

| Main bathroom with bathtub + separate toilet

Double lockup garage (inc. laundry) with rear access

## OUTSIDE:

| Generous rear deck overlooking low maintenance yard space