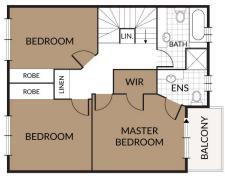

QLD

Attention those wanting a great long-term hold property! This unit is in a pocket of Loganlea that has been coined by the Council as the new Major Health and Wellbeing precinct of Logan. With substantial developments underway, this pocket presents an ideal spot for those looking for capital growth and strong rental demand.

#### HALLMARKS:

| Large shared in-ground complex pool + BBQ facilities | Complex is within walking distance of all amenities | Additional toilet downstairs | Security screens & doors throughout | Ample visitor parking

## INSIDE:

[Upstairs]

Three oversized bedrooms with built-ins & ceiling fans

## 3 📭 2 🔓 2 😭

**Price**: \$487,000

View: https://www.kingcompanypg.com/sale/qld/logan/l

oganlea/residential/townhouse/7964972



Taylor McDonald-Smith 07 3805 2755



FIRST FLOOR



bedroom



84/116 Station Road LOGANLEA KINGOMPANY