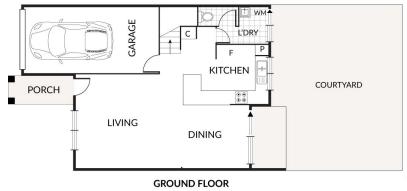

#### HALLMARKS:

| Large shared in-ground complex pool + BBQ facilities | Complex is within walking distance of all amenities | Additional toilet downstairs | Security screens & doors throughout | Ample visitor parking