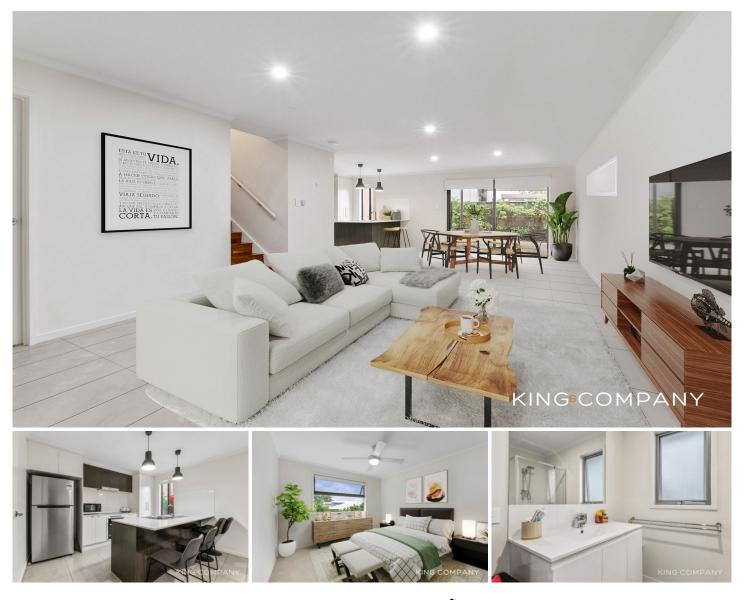

#### HALLMARKS:

- | Only ONE Neighbour
- Shared in-ground complex pool + BBQ facilities
- Powder room downstairs
- Private undercover patio area

#### INSIDE:

#### [Upstairs]

- Three oversized bedrooms with built-ins & ceiling fans
- Main room has ensuite & walk-in robe
- Main bathroom with shower over bath
- [Downstairs]
- Open plan living/dining area with air-conditioning
- Well-appointed kitchen with dishwasher & electric cooktop