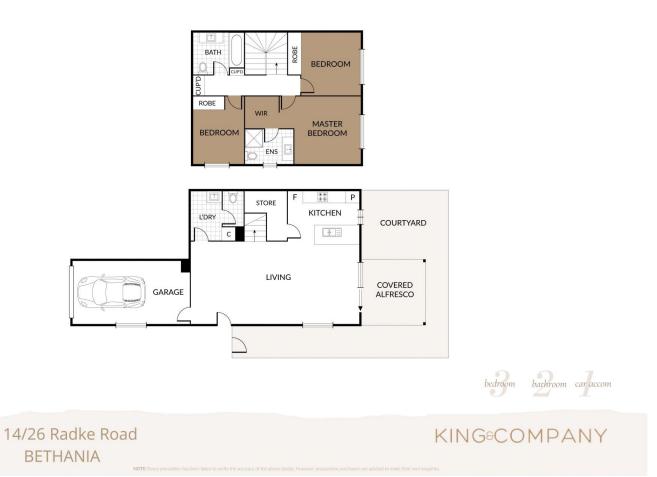

#### [Upstairs]

- Three oversized bedrooms with built-ins & ceiling fans
- Main room has ensuite & walk-in robe
- Main bathroom with shower over bath
- [Downstairs]
- Open plan living/dining area with air-conditioning
- Well-appointed kitchen with dishwasher & electric cooktop

## 3 🎮 2 🚔 2 🚔

**Price :** \$ 460,000

View : https://www.kingcompanypg.com/sale/qld/logan/ bethania/residential/townhouse/7966065

Courtney King 07 3805 2755

Chloe Grieve 07 3805 2755